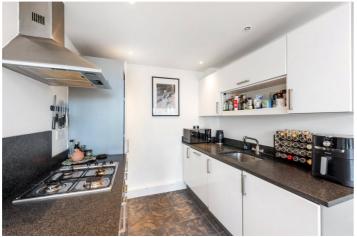

The semi-open plan kitchen and living room offer a perfect balance of space and practicality, ideal for both relaxing and entertaining. Wooden floors run seamlessly through the entire apartment, adding warmth and style to every room.