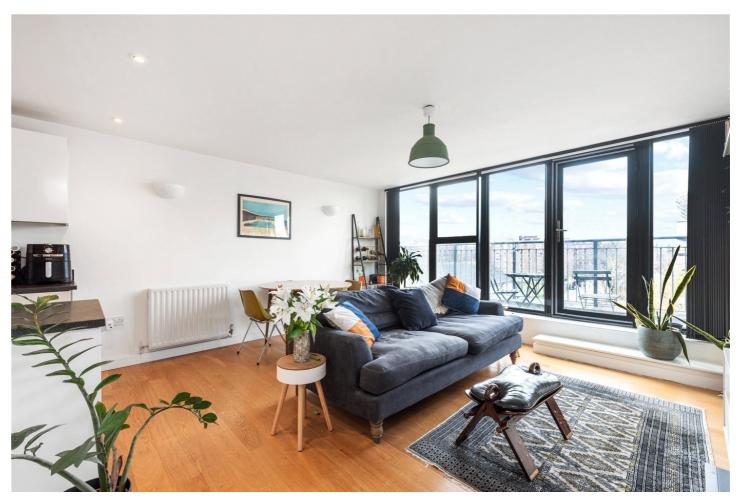

## **DESCRIPTION:**

This beautifully presented two-bedroom, two-bathroom apartment offers 803 square feet of contemporary living space, perfectly positioned on the third floor of a well-maintained building in the sought-after location of Brooksby's Walk, E9.

The spacious property boasts a large south-west facing balcony that spans the length of the apartment, and an abundance of natural light throughout the day. Floor-to-ceiling windows flood the open-plan living areas with sunshine, creating a bright and airy atmosphere throughout.

The semi-open plan kitchen and living room offer a perfect balance of space and practicality, ideal for both relaxing and entertaining. Wooden floors run seamlessly through the entire apartment, adding warmth and style to every room.