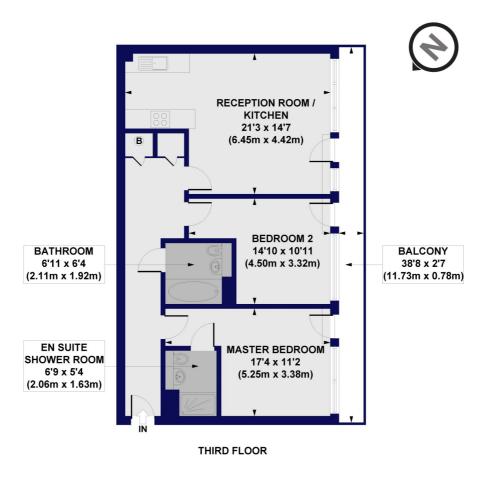

## Brooksby's Walk, E9 Approx. Gross Internal Floor Area 803 sq. ft / 74.62 sq. m

All measurements of walls, doors, windows, fittings and appliances, including their size and location, are shown as standard sizes and do not constitute any warranty or representation by the seller, their agent or CP Creative. Any intending purchaser must satisfy himself by inspection or otherwise as to the correctness of the information contained in these plans. This plan is for illustrative purposes only and should be used as such by any prospective purchasers.

Winkworth

This floorplan is for illustration purposes only and is not to scale. The position and size of doors, windows, appliances and other features are approximate.

Hackney | 020 8986 4216 | hackney@winkworth.co.uk