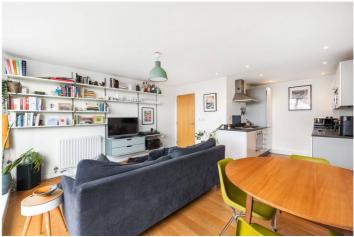

The semi-open plan kitchen and living room offer a perfect balance of space and practicality, ideal for both relaxing and entertaining. Wooden floors run seamlessly through the entire apartment, adding warmth and style to every room.