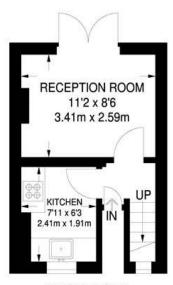

## **AT A GLANCE**

- One Bedroom
- Split Level flat
- Reception Room/Kitchen
- Sought-after Location
- Long Lease
- Chain Free

See things differently

SECOND FLOOR 193 SQ FT / 17.9 SQ M

FIRST FLOOR 174 SQ FT / 16.2 SQ M

## APPROXIMATE GROSS INTERNAL AREA 367 SQ FT / 34.1 SQ M

This floorplan is for illustration purposes only and is not to scale. The position and size of doors, windows, appliances and other features are approximate.