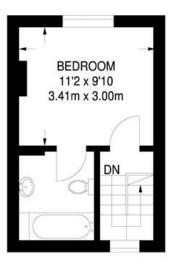

## **AT A GLANCE**

- One Bedroom
- Split Level flat
- Reception Room/Kitchen
- Sought-after Location
- Long Lease
- Chain Free

See things differently

SECOND FLOOR 193 SQ FT / 17.9 SQ M

FIRST FLOOR 174 SQ FT / 16.2 SQ M

## APPROXIMATE GROSS INTERNAL AREA 367 SQ FT / 34.1 SQ M

This floorplan is for illustration purposes only and is not to scale. The position and size of doors, windows, appliances and other features are approximate.