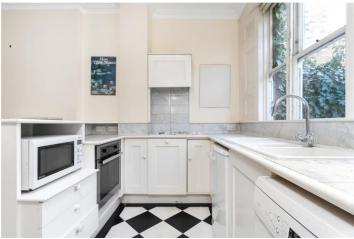

The upper residence is set over the top three floors and boasts private main door entrance. All rooms provide grand proportions with many stunning period features adding to the overall charm. A large double reception occupies the ground floor with kitchen located to the rear alongside access to a substantial private rear garden. A large double bedroom is set on the first floor with light flooding through large sash windows. The family sized bathroom is located the rear of the property whilst a further two double bedrooms and attic bathroom are located on the upper floor.

The lower flat again benefits from private entrance and occupies the entire lower floor with access to a patio space to the rear. A double bedroom is located to the front whilst an open plan kitchen is situated to the rear with internal bathroom set off the hallway.