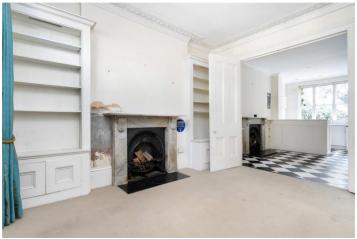

The upper residence is set over the top three floors and boasts private main door entrance. All rooms provide grand proportions with many stunning period features adding to the overall charm. A large double reception occupies the ground floor with kitchen located to the rear alongside access to a substantial private rear garden. A large double bedroom is set on the first floor with light flooding through large sash windows. The family sized bathroom is located the rear of the property whilst a further two double bedrooms and attic bathroom are located on the upper floor.