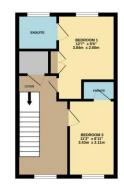

On the first floor you have a large landing which could be used as a study area quite comfortably. The property has three bedrooms of which all are doubles. The master bedroom spans across the rear of the property and the third bedroom also with an ensuite finishes off accommodation on the first floor. Bedroom two covers the top floor with built in wardrobes and a bathroom.

GROUND FLOOR 472 sq.ft. (43.9 sq.m.) approx.

1ST FLOOR 345 sq.ft, (32.1 sq.m.) approx.

2ND FLOOR 263 sq.ft. (24.4 sq.m.) approx.

TOTAL FLOOR AREA: 1080 sq.ft. (100.4 sq.m.) approx. White revery alternor has been made to ensure the accuracy of the floorpain contained here, necessaring of doors, under the contained here, necessaring of contained here, necessaring the consistence of the contained here are set of the contained by containing a here are the contained here.