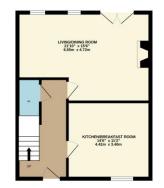

A mid terraced house over three floors house has just had new carpets throughout and a freshen up of paint work, ready for someone to make it their home.

Walking in through the entrance hall you have the modern kitchen/breakfast room to the front and the bright airy living/dining room to the rear overlooking the garden. There is also a downstairs cloakroom.

GROUND FLOOR 472 sq.ft. (43.9 sq.m.) approx.

1ST FLOOR 345 sq.ft, (32.1 sq.m.) approx.

2ND FLOOR 263 sq.ft. (24.4 sq.m.) approx.

TOTAL FLOOR AREA: 1080 sq.ft. (100.4 sq.m.) approx. White revery alternor has been made to ensure the accuracy of the floorpain contained here, necessaring of doors, under the contained here, necessaring of contained here, necessaring the consistence of the contained here are set of the contained by containing a here are the contained here.