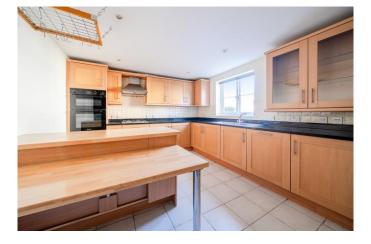

A mid terraced house over three floors house has just had new carpets throughout and a freshen up of paint work, ready for someone to make it their home.

Walking in through the entrance hall you have the modern kitchen/breakfast room to the front and the bright airy living/dining room to the rear overlooking the garden. There is also a downstairs cloakroom.