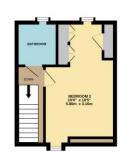

On the first floor you have a large landing which could be used as a study area quite comfortably. The property has three bedrooms of which all are doubles. The master bedroom spans across the rear of the property and the third bedroom also with an ensuite finishes off accommodation on the first floor. Bedroom two covers the top floor with built in wardrobes and a bathroom.

GROUND FLOOR 472 sq.ft. (43.9 sq.m.) approx.

1ST FLOOR 345 sq.ft, (32.1 sq.m.) approx.

2ND FLOOR 263 sq.ft. (24.4 sq.m.) approx.

TOTAL FLOOR AREA: 1080 sq.ft. (100.4 sq.m.) approx. White revery alternor has been made to ensure the accuracy of the floorpain contained here, necessaring of doors, under the contained here, necessaring of contained here, necessaring the consistence of the contained here are set of the contained by containing a here are the contained here.