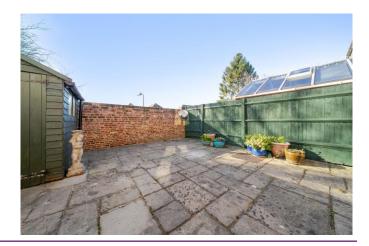

Externally there is paved courtyard garden and a car port with two parking spaces and additional storage.