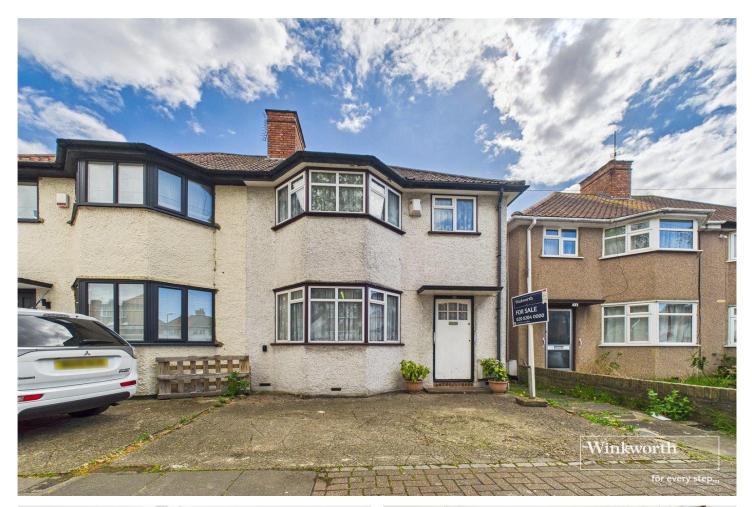

MONKS PARK, WEMBLEY, MIDDLESEX, HA9 **£570,000 FREEHOLD FULL OF POTENTIAL EXTENDED SEMI DETACHED HOUSE** 

Kingsbury | 020 8204 0000 | kingsbury@winkworth.co.uk

## Winkworth

for every step...

winkworth.co.uk

A fantastic opportunity for both first-time buyers and those looking for a blank canvas to add your own stamp. Welcome to this three-bedroom semi-detached house nestled in a highly sought-after residential road. Located just minutes away from the dynamic energy of the ever-expanding Wembley. The house boasts a meticulously organized layout. The ground floor welcomes you with a spacious, neutrally well-sized kitchen and a convenient downstairs shower room and W/C to add to the practicality of daily living. Ascending to the upper level, you'll find three ample bedrooms, each offering good square footage. Additionally, you'll find a well-proportioned garden and patio area at the rear, and to the front of the property, you'll find off-street parking for two cars. There is scope for development for a loft conversion and a further extension to the rear (STPP).