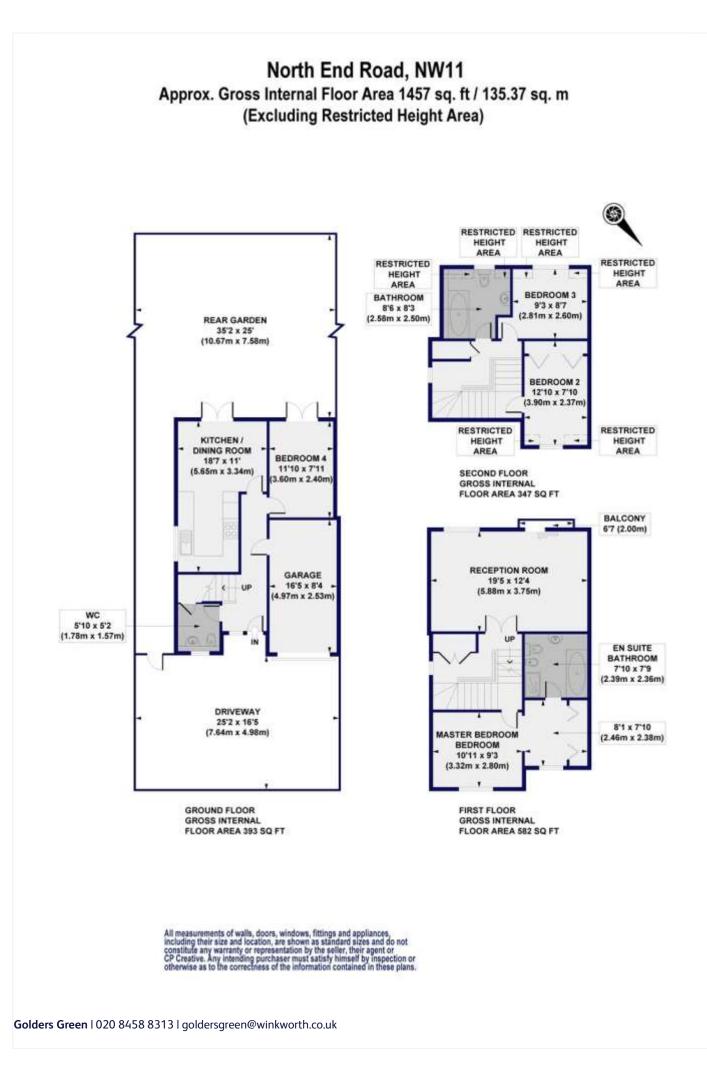

## **DESCRIPTION:**

A 4 bedroom, 2 bathroom, semi-detached contemporary house located in this excellent position close to Golders Green station and adjacent to Golders Hill Park.

The house is situated very close to the junction with The Park and virtually opposite King Alfred School. Built on 3 floors, accommodation comprises on the ground floor, a kitchen/breakfast room, a fourth bedroom or study plus integral garage. There is also a guest WC.

On the 1<sup>st</sup> floor there is a reception room to the rear with a balcony overlooking the garden, plus a master bedroom, dressing room and bathroom. On the 2<sup>nd</sup> floor there are 2 further bedrooms and a family bathroom. Externally to the rear of the house is a private, secluded southerly facing garden. To the front is a driveway providing off street parking.