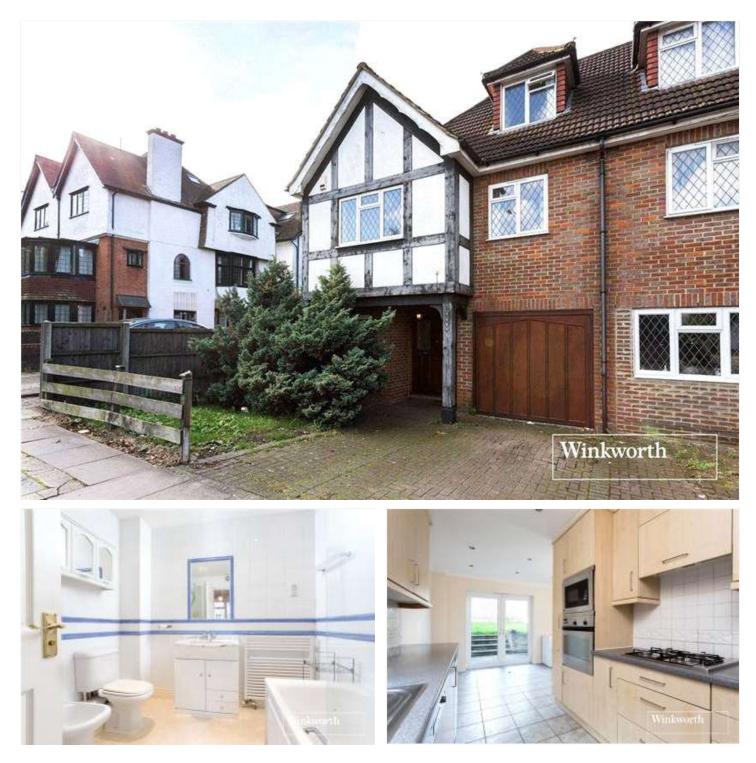

NORTH END ROAD, LONDON, NW11 **£950,000 FREEHOLD** 

## **DESCRIPTION:**

A 4 bedroom, 2 bathroom, semi-detached contemporary house located in this excellent position close to Golders Green station and adjacent to Golders Hill Park.

The house is situated very close to the junction with The Park and virtually opposite King Alfred School. Built on 3 floors, accommodation comprises on the ground floor, a kitchen/breakfast room, a fourth bedroom or study plus integral garage. There is also a guest WC.

On the 1<sup>st</sup> floor there is a reception room to the rear with a balcony overlooking the garden, plus a master bedroom, dressing room and bathroom. On the 2<sup>nd</sup> floor there are 2 further bedrooms and a family bathroom. Externally to the rear of the house is a private, secluded southerly facing garden. To the front is a driveway providing off street parking.