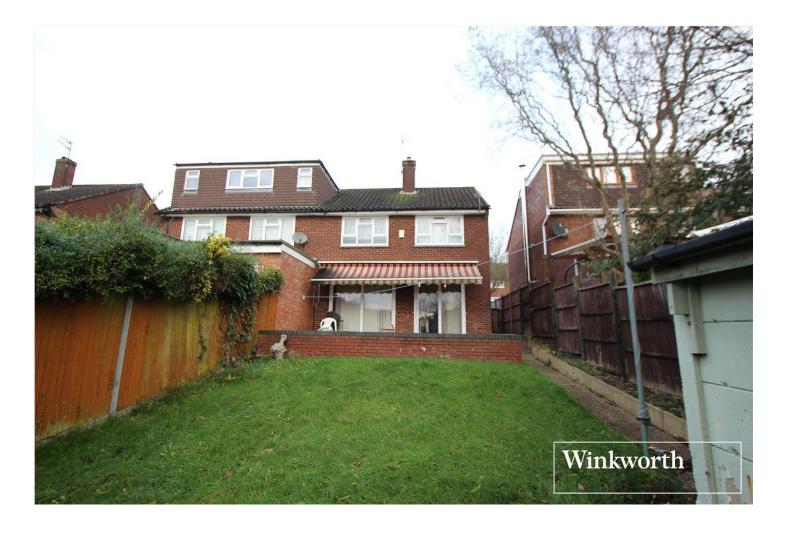

## **DESCRIPTION:**

This three bedroom end of terrace family house provides well-proportioned family accommodation totalling in excess of 900 square feet which is complimented by a Southerly facing rear garden and off street parking fir several cars to the front.

## **AT A GLANCE**

- 3 Bedrooms
- Off Street Parking
- 908 Square Feet
- Double Glazed
- Gas Central Heating
- Southerly Rear Garden
- Scope To Extend(Stpp)

Ground Floor First Floor

Illustration for identification purposes only, measurements are approximate, not to scale. Winkworth © 2024 (ID1155273)