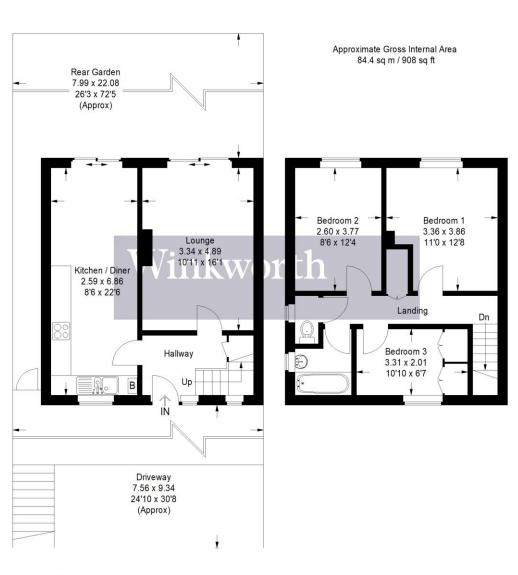

## **AT A GLANCE**

- 3 Bedrooms
- Off Street Parking
- 908 Square Feet
- Double Glazed
- Gas Central Heating
- Southerly Rear Garden
- Scope To Extend(Stpp)

Ground Floor First Floor

Illustration for identification purposes only, measurements are approximate, not to scale. Winkworth © 2024 (ID1155273)

This floorplan is for illustration purposes only and is not to scale. The position and size of doors, windows, appliances and other features are approximate.

Tenure: Freehold

**Term:** 0 year and 0 months **Service Charge:** £0 per annum