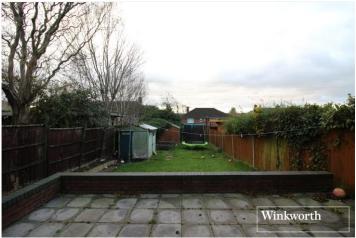

## **DESCRIPTION:**

This three bedroom end of terrace family house provides well-proportioned family accommodation totalling in excess of 900 square feet which is complimented by a Southerly facing rear garden and off street parking fir several cars to the front.

## **AT A GLANCE**

- 3 Bedrooms
- Off Street Parking
- 908 Square Feet
- Double Glazed
- Gas Central Heating
- Southerly Rear Garden
- Scope To Extend(Stpp)

Ground Floor First Floor

Illustration for identification purposes only, measurements are approximate, not to scale. Winkworth © 2024 (ID1155273)