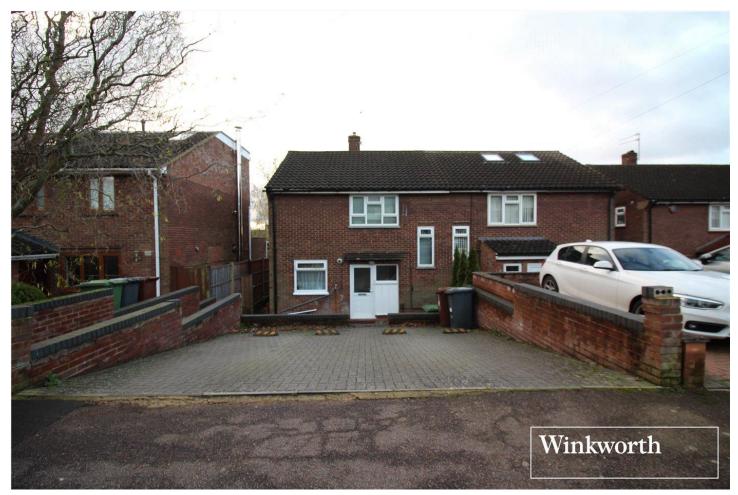

GATESHEAD ROAD, HERTFORDSHIRE, WD6 **£540,000** FREEHOLD

## A THREE BEDROOM END OF TERRACE FAMILY HOUSE WITH SOUTHERLY GARDEN

## **DESCRIPTION:**

This three bedroom end of terrace family house provides well-proportioned family accommodation totalling in excess of 900 square feet which is complimented by a Southerly facing rear garden and off street parking fir several cars to the front.

## **AT A GLANCE**

- 3 Bedrooms
- Off Street Parking
- 908 Square Feet
- Double Glazed
- Gas Central Heating
- Southerly Rear Garden
- Scope To Extend(Stpp)

Ground Floor First Floor

Illustration for identification purposes only, measurements are approximate, not to scale. Winkworth © 2024 (ID1155273)