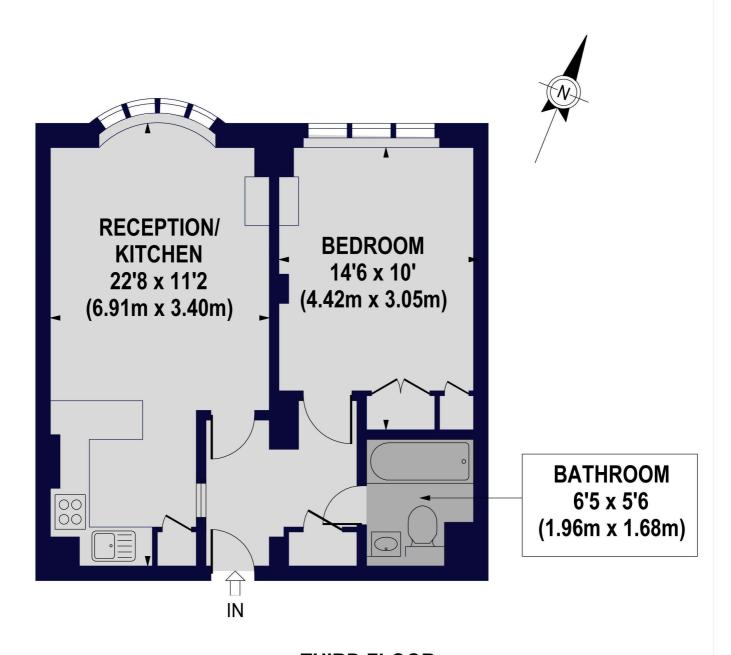

## **GROVE END GARDENS, GROVE END ROAD, NW8 9LS**

Approx. Gross Internal Floor Area 476 sq ft. / 44.22 sq.m

## THIRD FLOOR

For Illustration Purposes Only - Not To Scale Floor Plan by www.nogaphotostudio.com Ref: No.40344

This floor plan should be used as a general outline for guidance only. Any intending purchaser or lessee should satisfy themselves by inspection, searches, enquiries and full survey as to the correctness of each statement. Any areas, measurement or distances quoted are approximate and should not be used to value a property or be the basis of any sale or let.