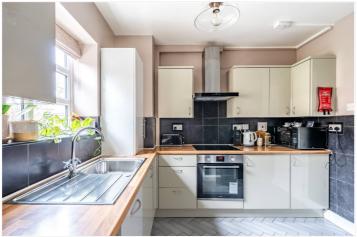

The entrance hallway leads to a bright and airy reception room, ideal for relaxing, while the versatile fourth bedroom, currently used as a dining room, offers additional flexibility. The modern kitchen is fitted with sleek cabinetry, integrated appliances, and generous worktop space.