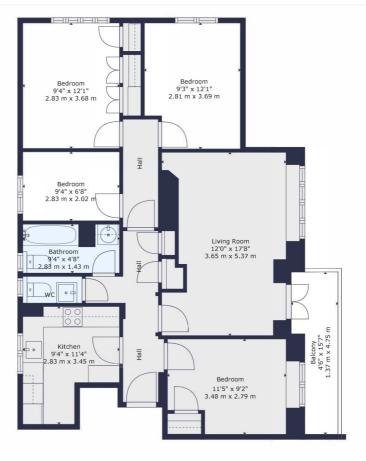

Winkworth

TOTAL: 935 sq. ft, 87 m2 FLOOR 1: 935 sq. ft, 87 m2 EXCLUDED AREAS: BALCONY: 58 sq. ft, 5 m2

All measurements of walls, doors, windows, fittings and appliances, including their size and location, are shown as standard sizes and do not constitute any warranty or representation by the seller, their agent or Winkworth. Any intending purchaser must satisfy himself by inspection or otherwise as to the correctness of the information contained in these plans. This plan is for illustrative purposes only and should be used as such by any or specietyle purchasers.

This floorplan is for illustration purposes only and is not to scale. The position and size of doors, windows, appliances and other features are approximate.

Streatham | 020 8769 6699 | streatham@winkworth.co.uk