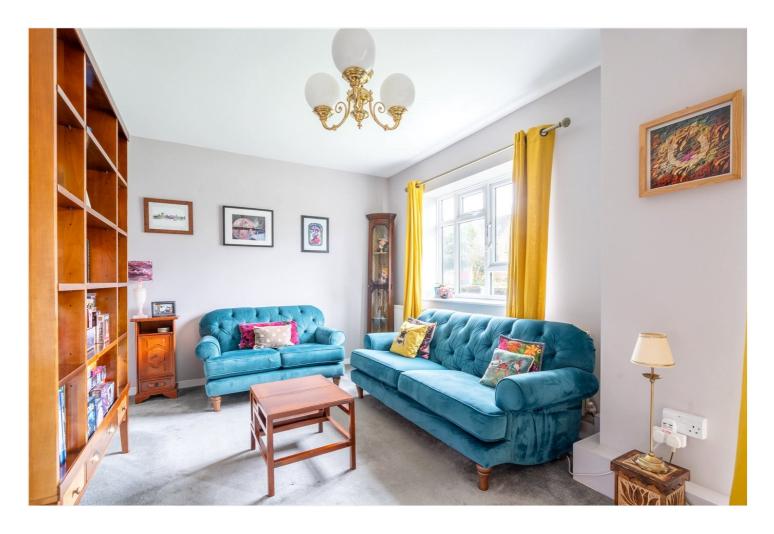

The entrance hallway leads to a bright and airy reception room, ideal for relaxing, while the versatile fourth bedroom, currently used as a dining room, offers additional flexibility. The modern kitchen is fitted with sleek cabinetry, integrated appliances, and generous worktop space.

Four well-proportioned bedrooms provide adaptable accommodation, complemented by a contemporary family bathroom. A private balcony extends the living space, creating an outdoor retreat.

Located moments from Tooting Bec Common, with excellent transport links via Balham (Northern Line & National Rail), Streatham Hill (Southern Rail), and Clapham South (Northern Line), this property is perfectly suited for those seeking a well-connected and spacious London home.