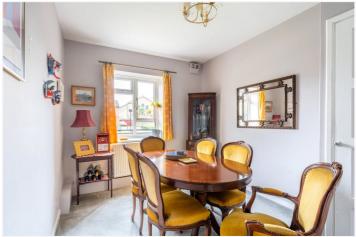

The entrance hallway leads to a bright and airy reception room, ideal for relaxing, while the versatile fourth bedroom, currently used as a dining room, offers additional flexibility. The modern kitchen is fitted with sleek cabinetry, integrated appliances, and generous worktop space.