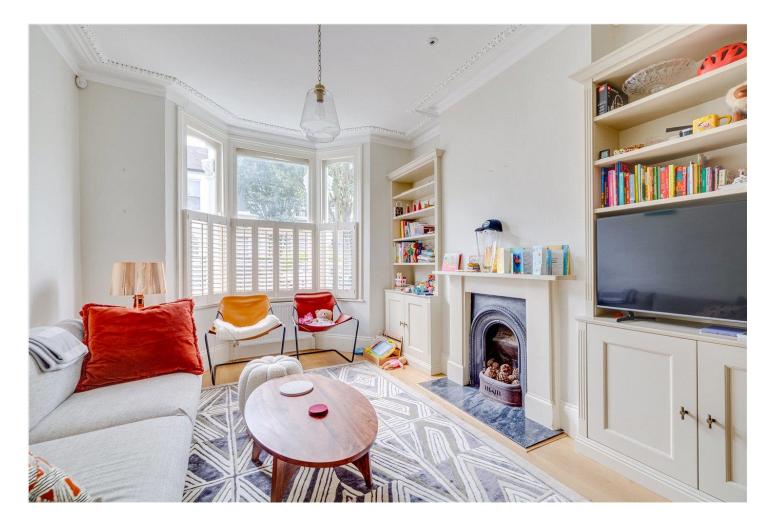

## **DESCRIPTION:**

This handsome property sits back from the quiet residential road, enclosed by a low brick wall and cast-iron railings. It extends over three floors, providing 1,638 Sq. Ft. of family living space. On entry, to the left-hand side is a double reception room with soaring ceiling height and a feature fireplace. An abundance of natural light fills the space through the beautiful bay window. To the rear is the beautifully renovated, light-filled kitchen, with underfloor heating, which is arguably the heart of the home. The owners have fully extended the room with ample overhead skylights and doors leading out to the large, sunny garden; a perfect space for entertaining guests. There is also a downstairs cloakroom. Upstairs, are three well-proportioned double bedrooms with built-in wardrobes, and a family bathroom. The principal bedroom occupies the entire of the top floor, benefiting from an en suite bathroom and eaves storage.