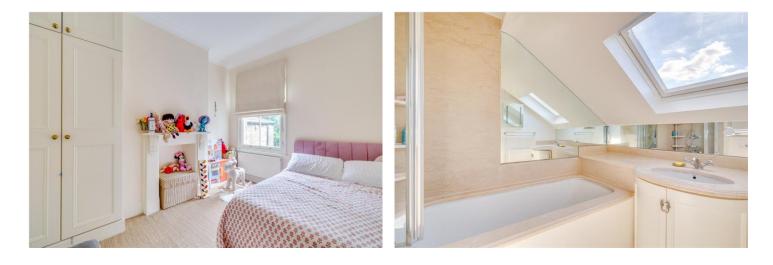

## **DESCRIPTION:**

This handsome property sits back from the quiet residential road, enclosed by a low brick wall and cast-iron railings. It extends over three floors, providing 1,638 Sq. Ft. of family living space. On entry, to the left-hand side is a double reception room with soaring ceiling height and a feature fireplace. An abundance of natural light fills the space through the beautiful bay window. To the rear is the beautifully renovated, light-filled kitchen, with underfloor heating, which is arguably the heart of the home. The owners have fully extended the room with ample overhead skylights and doors leading out to the large, sunny garden; a perfect space for entertaining guests. There is also a downstairs cloakroom. Upstairs, are three well-proportioned double bedrooms with built-in wardrobes, and a family bathroom. The principal bedroom occupies the entire of the top floor, benefiting from an en suite bathroom and eaves storage.