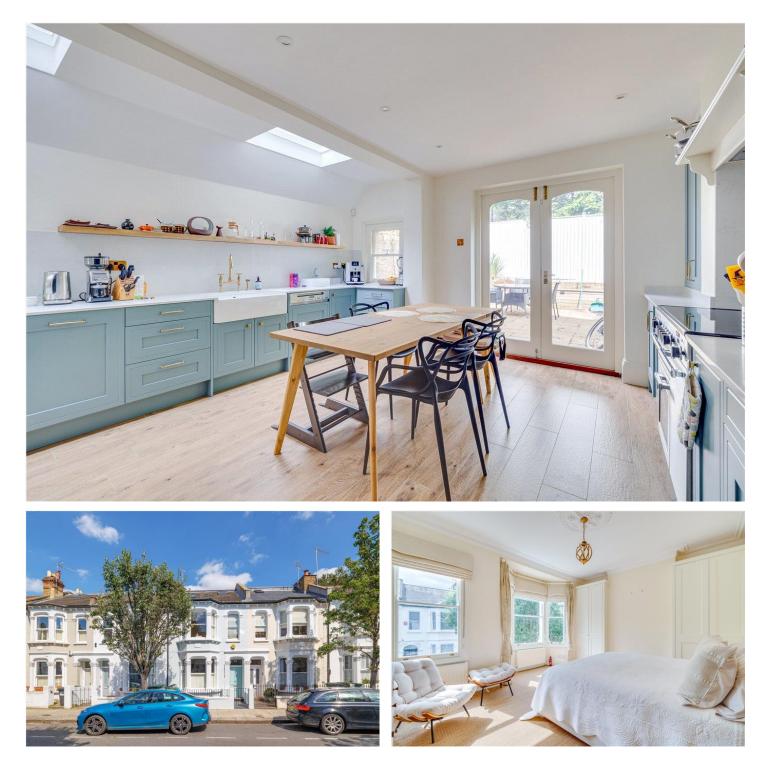

## FOSKETT ROAD, SW6 £1,700,000 FREEHOLD

A newly-renovated four bedroom family house situated on this popular road in the desirable Hurlingham area of Fulham.

Fulham & Parsons Green | 020 7731 3388 | fulham@winkworth.co.uk

## **DESCRIPTION:**

This handsome property sits back from the quiet residential road, enclosed by a low brick wall and cast-iron railings. It extends over three floors, providing 1,638 Sq. Ft. of family living space. On entry, to the left-hand side is a double reception room with soaring ceiling height and a feature fireplace. An abundance of natural light fills the space through the beautiful bay window. To the rear is the beautifully renovated, light-filled kitchen, with underfloor heating, which is arguably the heart of the home. The owners have fully extended the room with ample overhead skylights and doors leading out to the large, sunny garden; a perfect space for entertaining guests. There is also a downstairs cloakroom. Upstairs, are three well-proportioned double bedrooms with built-in wardrobes, and a family bathroom. The principal bedroom occupies the entire of the top floor, benefiting from an en suite bathroom and eaves storage.