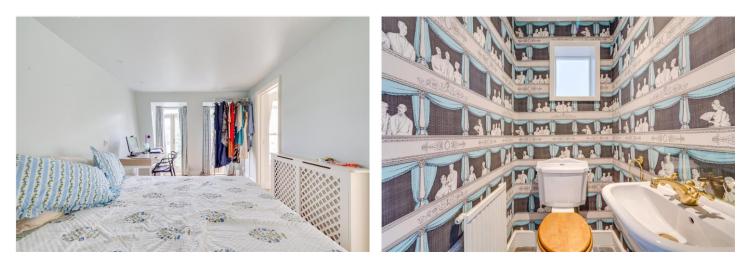

## **DESCRIPTION:**

This handsome property sits back from the quiet residential road, enclosed by a low brick wall and cast-iron railings. It extends over three floors, providing 1,638 Sq. Ft. of family living space. On entry, to the left-hand side is a double reception room with soaring ceiling height and a feature fireplace. An abundance of natural light fills the space through the beautiful bay window. To the rear is the beautifully renovated, light-filled kitchen, with underfloor heating, which is arguably the heart of the home. The owners have fully extended the room with ample overhead skylights and doors leading out to the large, sunny garden; a perfect space for entertaining guests. There is also a downstairs cloakroom. Upstairs, are three well-proportioned double bedrooms with built-in wardrobes, and a family bathroom. The principal bedroom occupies the entire of the top floor, benefiting from an en suite bathroom and eaves storage.