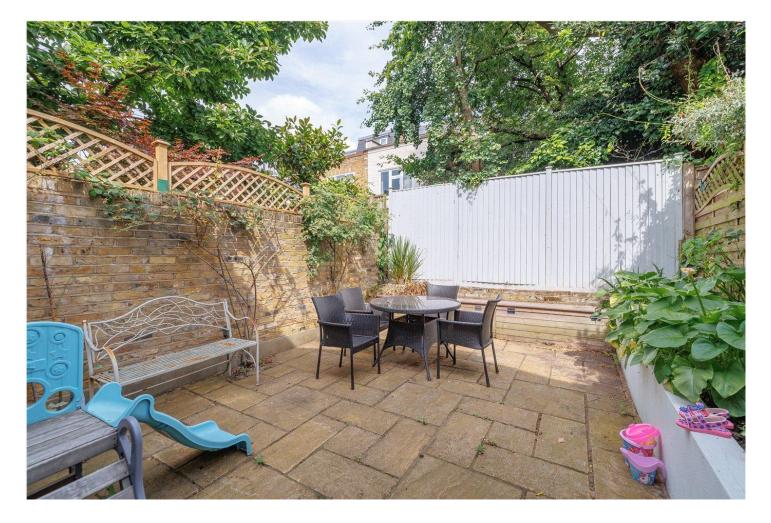

## **DESCRIPTION:**

This handsome property sits back from the quiet residential road, enclosed by a low brick wall and cast-iron railings. It extends over three floors, providing 1,638 Sq. Ft. of family living space. On entry, to the left-hand side is a double reception room with soaring ceiling height and a feature fireplace. An abundance of natural light fills the space through the beautiful bay window. To the rear is the beautifully renovated, light-filled kitchen, with underfloor heating, which is arguably the heart of the home. The owners have fully extended the room with ample overhead skylights and doors leading out to the large, sunny garden; a perfect space for entertaining guests. There is also a downstairs cloakroom. Upstairs, are three well-proportioned double bedrooms with built-in wardrobes, and a family bathroom. The principal bedroom occupies the entire of the top floor, benefiting from an en suite bathroom and eaves storage.