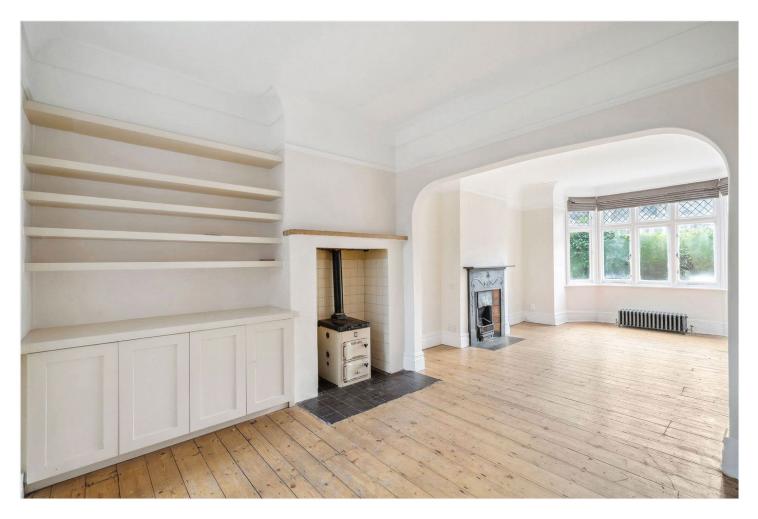

## **DESCRIPTION:**

This lovely three double bedroom Edwardian house is in good decorative order throughout. Situated on a quiet residential street in Herne Hill it is ideally located for the amenities of Herne Hill and Brixton and just a stone's throw from the lovely Brockwell Park. The property comprises three double bedrooms, a modern kitchen with a range cooker, a double reception room with French doors leading to a decked and lawned garden, a separate dining room and a downstairs WC. To the first floor you will find a large family bathroom with a bath, a separate shower cubicle, a WC and three double bedrooms, one with fitted wardrobes. Trinity Rise is a sought-after residential road and is located by Herne Hill's famous Lido and has easy access to Tulse Hill and Herne Hill Village. Transport into Central London can be easily reached from nearby Herne Hill and Tulse Hill rail stations.

## AT A GLANCE

- Edwardian End of Terrace House
- Three Double Bedrooms
- Double Reception
- Separate Dining Room
- Modern Fitted Kitchen
- Large Family Bathroom with WC
- Separate WC
- Garden