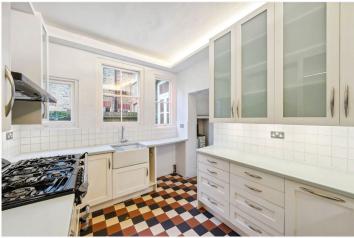

## **DESCRIPTION:**

This lovely three double bedroom Edwardian house is in good decorative order throughout. Situated on a quiet residential street in Herne Hill it is ideally located for the amenities of Herne Hill and Brixton and just a stone's throw from the lovely Brockwell Park. The property comprises three double bedrooms, a modern kitchen with a range cooker, a double reception room with French doors leading to a decked and lawned garden, a separate dining room and a downstairs WC. To the first floor you will find a large family bathroom with a bath, a separate shower cubicle, a WC and three double bedrooms, one with fitted wardrobes. Trinity Rise is a sought-after residential road and is located by Herne Hill's famous Lido and has easy access to Tulse Hill and Herne Hill Village. Transport into Central London can be easily reached from nearby Herne Hill and Tulse Hill rail stations.

## AT A GLANCE

- Edwardian End of Terrace House
- Three Double Bedrooms
- Double Reception
- Separate Dining Room
- Modern Fitted Kitchen
- Large Family Bathroom with WC
- Separate WC
- Garden