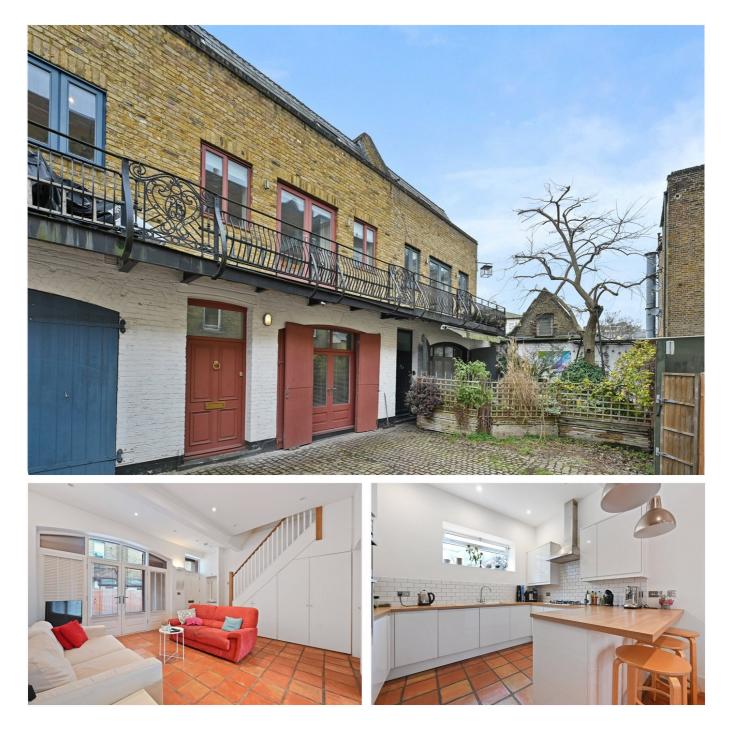

## Devonport Mews, W12 £950,000 Freehold

A fantastic four bedroom house, set within a private gated mews, in the heart of vibrant Shepherds Bush.

Reception Room | Kitchen | 4 Bedrooms | En Suite Shower Room | Bathroom | Cloakroom | Utility Room | 2 Balconies | 1270 Sq Ft / 118 Sq M | Council Tax Band E | EPC Rating Band C

## LOCATION

Tucked away just off of Devonport Road, this elegant & secure collection of mews houses are moments from the amenities of Shepherd's Bush, with its wonderful array of independent restaurants, bars and Westfield London. The transport connections of Shepherd's Bush Market Underground station (Hammersmith & City and Circle Lines) and Shepherd's Bush (Central line and London Overground) are both within easy reach.

## DESCRIPTION

Well presented throughout, the house offers accommodation which comprises open plan reception room/kitchen, utility room and cloakroom on the ground floor; two double bedrooms (one with en suite shower room) and balcony on the first floor and two further bedrooms and bathroom on the second floor.