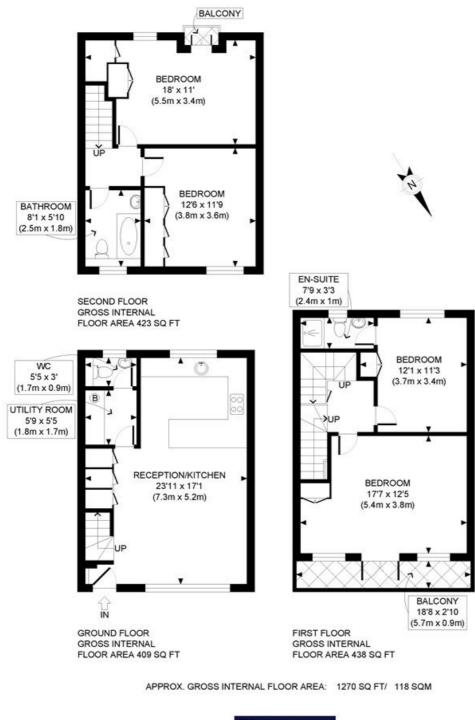

## DESCRIPTION

Well presented throughout, the house offers accommodation which comprises open plan reception room/kitchen, utility room and cloakroom on the ground floor; two double bedrooms (one with en suite shower room) and balcony on the first floor and two further bedrooms and bathroom on the second floor.

LOCAL AUTHORITY Hammersmith & Fulham

**TENURE** Freehold.

PRICE: £950,000 Freehold

Winkworth

This plan is for illustrative purposes only and should be used as such by any prospective client. Whilst every attempt has been made to ensure the accuracy of the Floor Plan contained here, measurements of the doors, windows, rooms and any other items are approximate and no responsibility is taken for any errors, omissions, or misstatement. The services, systems and appliances shown have not been tested and no guarantee as to the operability or efficiency can be given.

PROPERTY PHOT PLANS

The displayed square footage is taken from the floor plans with measurements created using the Royal Institute of Chartered Surveyors' Code of Practice for Measuring. These measurements are approximate and included for illustrative purposes only. Winkworth does not make any representation as to the accuracy of these measurements and you should seek to verify them for yourself. Winkworth accept no liability for any loss you may suffer if you rely on these measurements.