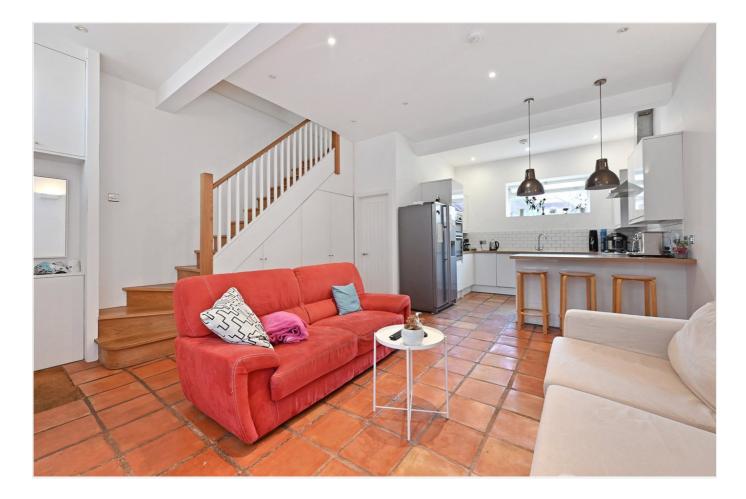

## DESCRIPTION

Well presented throughout, the house offers accommodation which comprises open plan reception room/kitchen, utility room and cloakroom on the ground floor; two double bedrooms (one with en suite shower room) and balcony on the first floor and two further bedrooms and bathroom on the second floor.