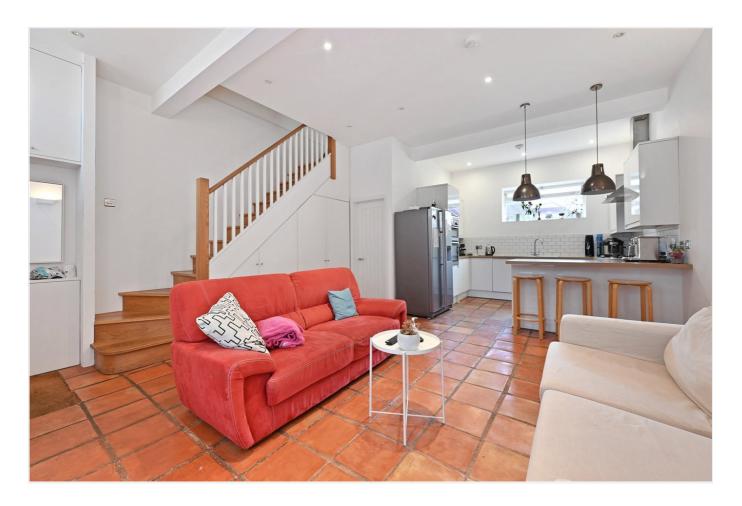

#### **DESCRIPTION**

Well presented throughout, the house offers accommodation which comprises open plan reception room/kitchen, utility room and cloakroom on the ground floor; two double bedrooms (one with en suite shower room) and balcony on the first floor and two further bedrooms and bathroom on the second floor. There is also the ability to park within the mews.