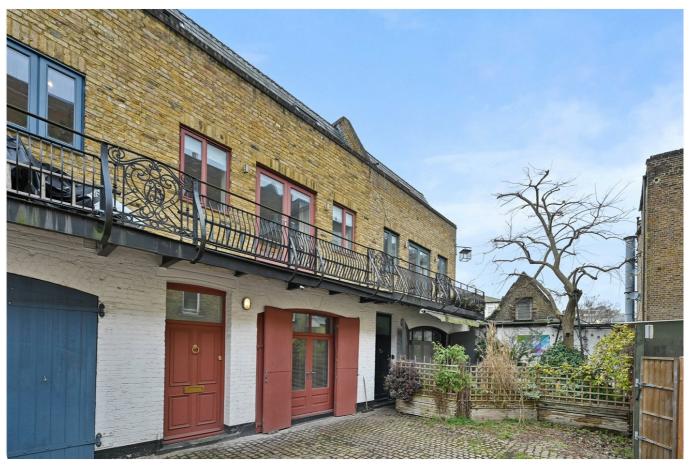

# Devonport Mews, W12

£875,000 Freehold

A fantastic four bedroom house, set within a private gated mews, in the heart of vibrant Shepherds Bush.

Reception Room | Kitchen | 4 Bedrooms | En Suite Shower Room | Bathroom | Cloakroom | Utility Room | 2 Balconies | 1270 Sq Ft / 118 Sq M | Council Tax Band E | EPC Rating Band C

## **LOCATION**

Tucked away just off of Devonport Road, this elegant & secure collection of mews houses are moments from the amenities of Shepherd's Bush, with its wonderful array of independent restaurants, bars and Westfield London. The transport connections of Shepherd's Bush Market Underground station (Hammersmith & City and Circle Lines) and Shepherd's Bush (Central line and London Overground) are both within easy reach.

#### **DESCRIPTION**

Well presented throughout, the house offers accommodation which comprises open plan reception room/kitchen, utility room and cloakroom on the ground floor; two double bedrooms (one with en suite shower room) and balcony on the first floor and two further bedrooms and bathroom on the second floor. There is also the ability to park within the mews.