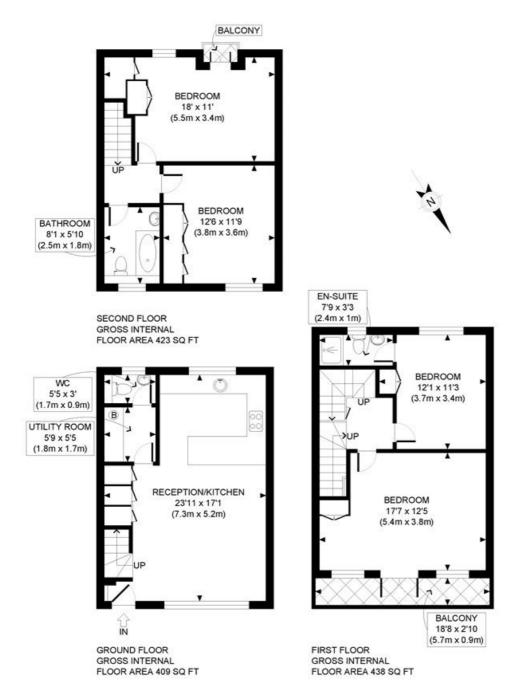

#### **DESCRIPTION**

Well presented throughout, the house offers accommodation which comprises open plan reception room/kitchen, utility room and cloakroom on the ground floor; two double bedrooms (one with en suite shower room) and balcony on the first floor and two further bedrooms and bathroom on the second floor. There is also the ability to park within the mews.

## LOCAL AUTHORITY Hammersmith & Fulham

**TENURE** Freehold.

PRICE: £875,000 Freehold

APPROX. GROSS INTERNAL FLOOR AREA: 1270 SQ FT/ 118 SQM

# Winkworth

This plan is for illustrative purposes only and should be used as such by any prospective client.

Whilst every attempt has been made to ensure the accuracy of the Floor Plan contained here, measurements of the doors, windows, rooms and any other items are approximate and no responsibility is taken for any errors, omissions, or misstatement.