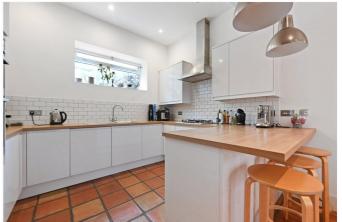

#### **DESCRIPTION**

Well presented throughout, the house offers accommodation which comprises open plan reception room/kitchen, utility room and cloakroom on the ground floor; two double bedrooms (one with en suite shower room) and balcony on the first floor and two further bedrooms and bathroom on the second floor. There is also the ability to park within the mews.