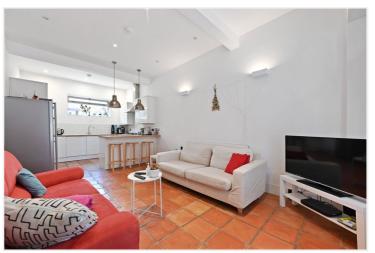

#### **DESCRIPTION**

Well presented throughout, the house offers accommodation which comprises open plan reception room/kitchen, utility room and cloakroom on the ground floor; two double bedrooms (one with en suite shower room) and balcony on the first floor and two further bedrooms and bathroom on the second floor. There is also the ability to park within the mews.