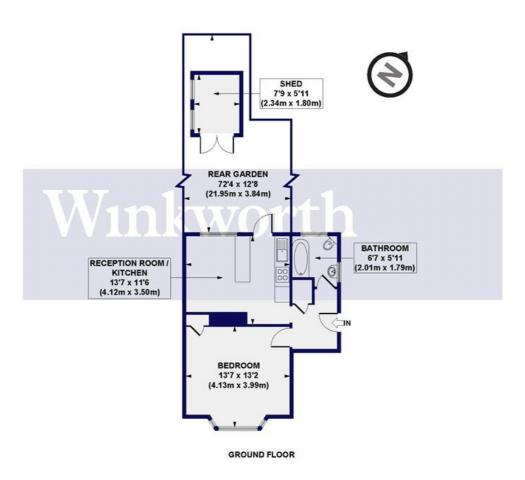

## Crawford Gardens, N13 Approx. Gross Internal Floor Area 418 sq. ft / 38.79 sq. m

All measurements of walls, doors, windows, fittings and appliances, including their size and location, are shown as standard sizes and do not constitute any warranty or representation by the seller, their agent or CP Creative. Any intending purchaser must satisfy himself by inspection or otherwise as to the correctness of the information contained in these plans.

This floorplan is for illustration purposes only and is not to scale. The position and size of doors, windows, appliances and other features are approximate.

Palmers Green I 020 8920 9900 I palmersgreen@winkworth.co.uk 393 Green Lanes, Palmers Green, N13 4JG