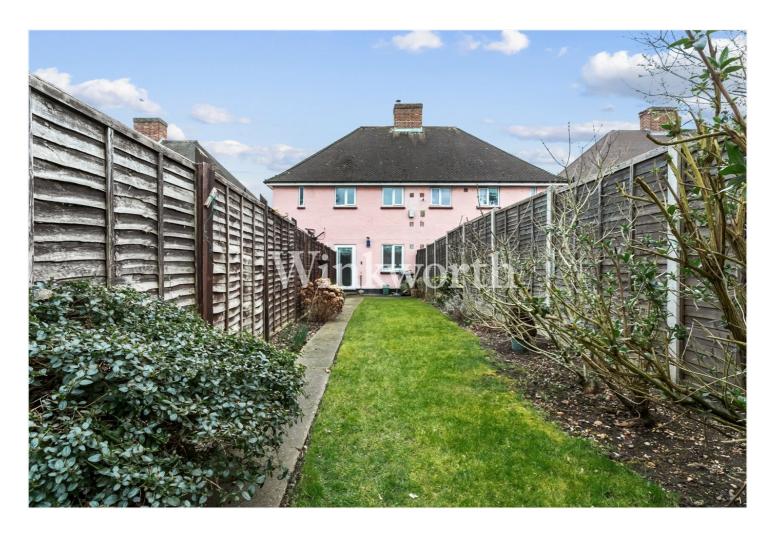

Outside, you will find a private rear garden extending just over 72 feet in length, with a well-maintained lawn, and a useful shed at one end for extra storage.

We recommend an internal viewing to fully appreciate this lovely property.