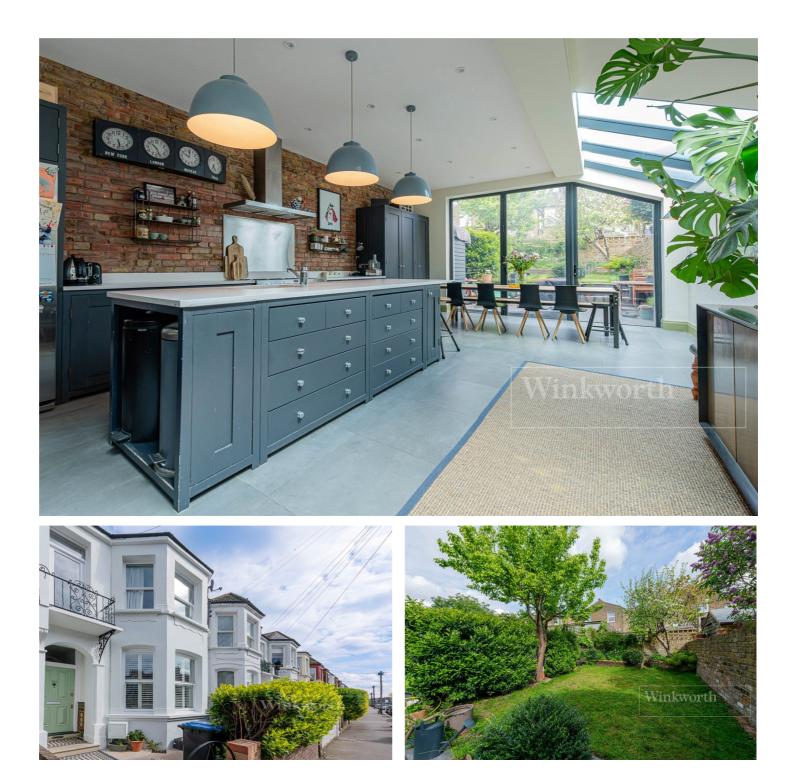

### **DESCRIPTION:**

This stunning house has been beautifully renovated to exacting standards with no expense being spared. The accommodation measures over 2000 sq. ft. including two additional bedrooms and an en-suite housed in the loft conversion. On the first floor the parents are taken care of with a luxurious master suite with walk through wardrobe and en-suite shower room, then towards the rear of the building a further guest bedroom serviced by the family bathroom on this level. Downstairs almost the entire ground floor has been opened up to create the most amazing space which buyers will have to view to get a proper feel for the quality. The ground level has also been lowered to the rear to optimise ceiling height and for a quiet evening in there is still a T.V / reception room that can be closed off to the front of the building.