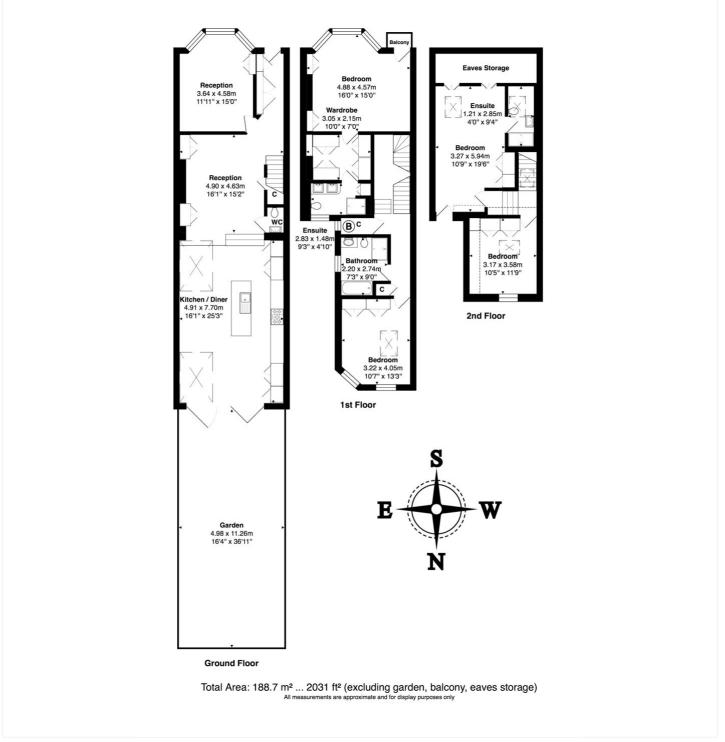

### **DESCRIPTION:**

This stunning house has been beautifully renovated to exacting standards with no expense being spared. The accommodation measures over 2000 sq. ft. including two additional bedrooms and an en-suite housed in the loft conversion. On the first floor the parents are taken care of with a luxurious master suite with walk through wardrobe and en-suite shower room, then towards the rear of the building a further guest bedroom serviced by the family bathroom on this level. Downstairs almost the entire ground floor has been opened up to create the most amazing space which buyers will have to view to get a proper feel for the quality. The ground level has also been lowered to the rear to optimise ceiling height and for a quiet evening in there is still a T.V / reception room that can be closed off to the front of the building.

## Winkworth

See things differently

This floorplan is for illustration purposes only and is not to scale. The position and size of doors, windows, appliances and other features are approximate.

Kensal Rise & Queens Park | 0208 960 4947 | kensalrise@winkworth.co.uk