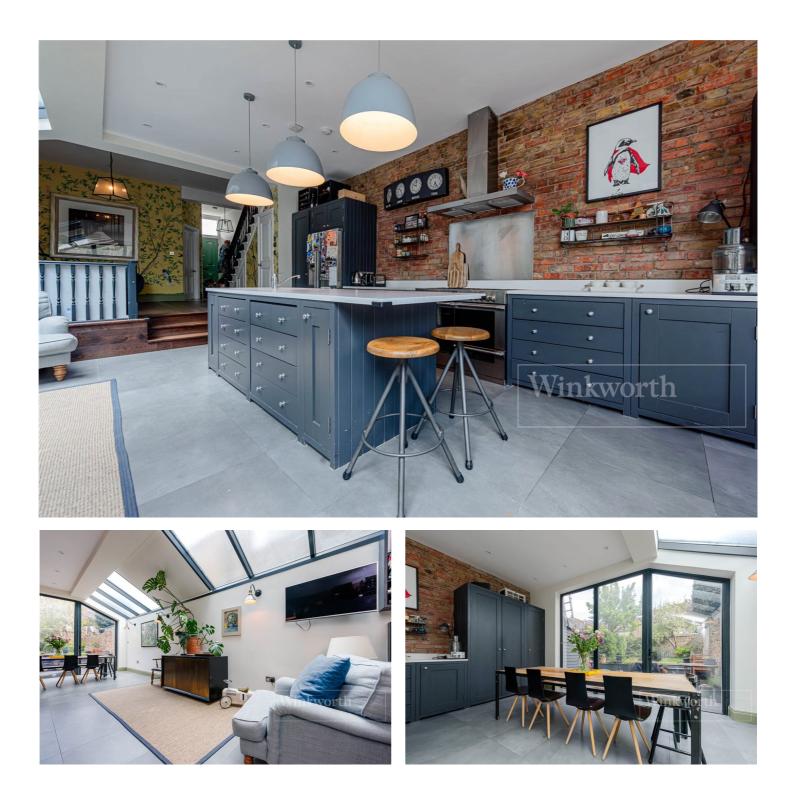

### **DESCRIPTION:**

This stunning house has been beautifully renovated to exacting standards with no expense being spared. The accommodation measures over 2000 sq. ft. including two additional bedrooms and an en-suite housed in the loft conversion. On the first floor the parents are taken care of with a luxurious master suite with walk through wardrobe and en-suite shower room, then towards the rear of the building a further guest bedroom serviced by the family bathroom on this level. Downstairs almost the entire ground floor has been opened up to create the most amazing space which buyers will have to view to get a proper feel for the quality. The ground level has also been lowered to the rear to optimise ceiling height and for a quiet evening in there is still a T.V / reception room that can be closed off to the front of the building.