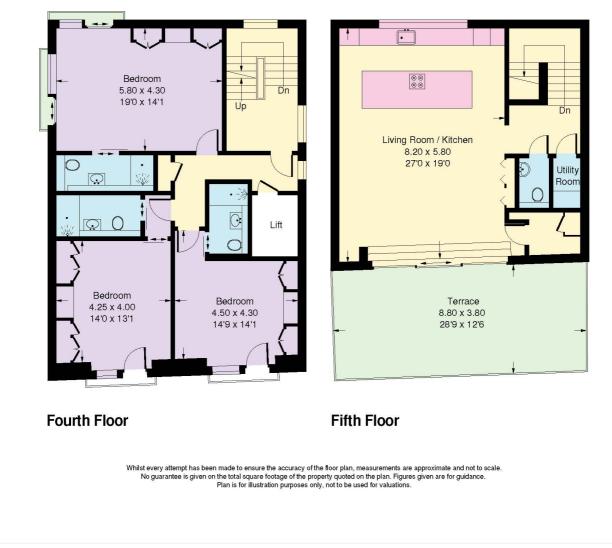

#### **DESCRIPTION:**

This extraordinary and inspiring penthouse duplex apartment spans 1,847sqft and occupies the entire 4th and 5th floors of this striking industrial-style newly created development.

The property has cleverly incorporated the staircase to maintain its exclusive sense of seclusion, and opens out at the top floor level into a vast living area with a stunning designer kitchen installation across one single wall, large island unit and a set of awesome sliding doors that open out onto a fabulous decked private terrace with views across North London.

To the floor below (4th) you are treated to craftsmanship and designer installations of an exceptional standard as you absorb the 3 large double bedrooms, all of which enjoy en-suite shower rooms, exceptional built in storage and the additional of a separate W.C.

# Winkworth

See things differently

Approx. Gross Internal Area 171.62 sq m / 1847 sq ft

Third Floor Entrance

This floorplan is for illustration purposes only and is not to scale. The position and size of doors, windows, appliances and other features are approximate.