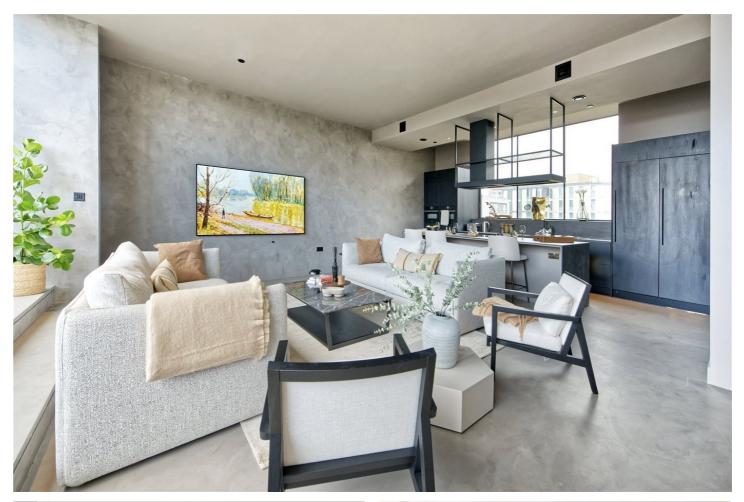

The property has cleverly incorporated the staircase to maintain its exclusive sense of seclusion, and opens out at the top floor level into a vast living area with a stunning designer kitchen installation across one single wall, large island unit and a set of awesome sliding doors that open out onto a fabulous decked private terrace with views across North London.