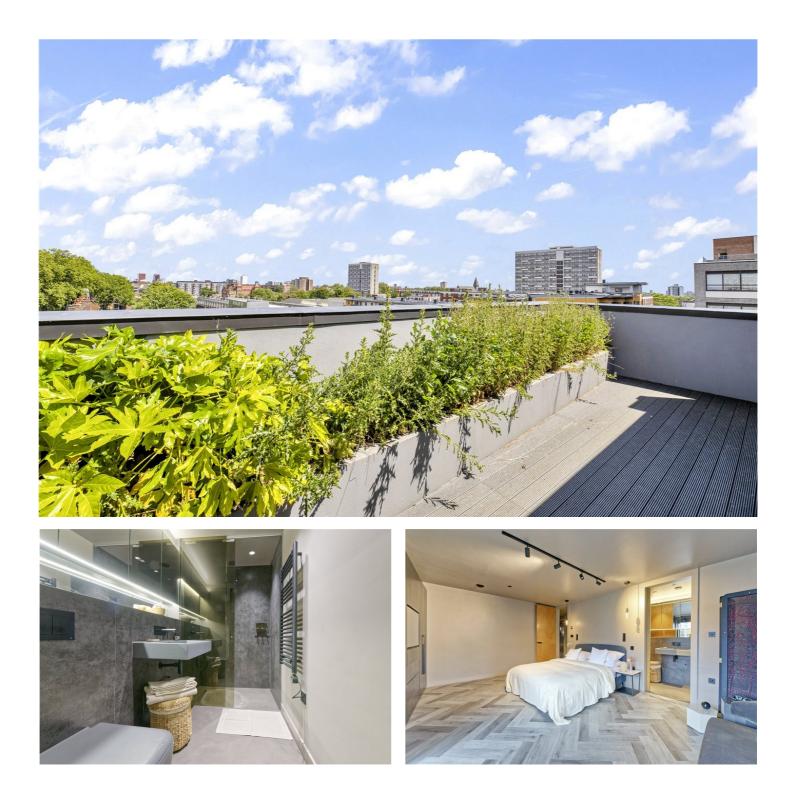

The property has cleverly incorporated the staircase to maintain its exclusive sense of seclusion, and opens out at the top floor level into a vast living area with a stunning designer kitchen installation across one single wall, large island unit and a set of awesome sliding doors that open out onto a fabulous decked private terrace with views across North London.

To the floor below (4th) you are treated to craftsmanship and designer installations of an exceptional standard as you absorb the 3 large double bedrooms, all of which enjoy en-suite shower rooms, exceptional built in storage and the additional of a separate W.C.