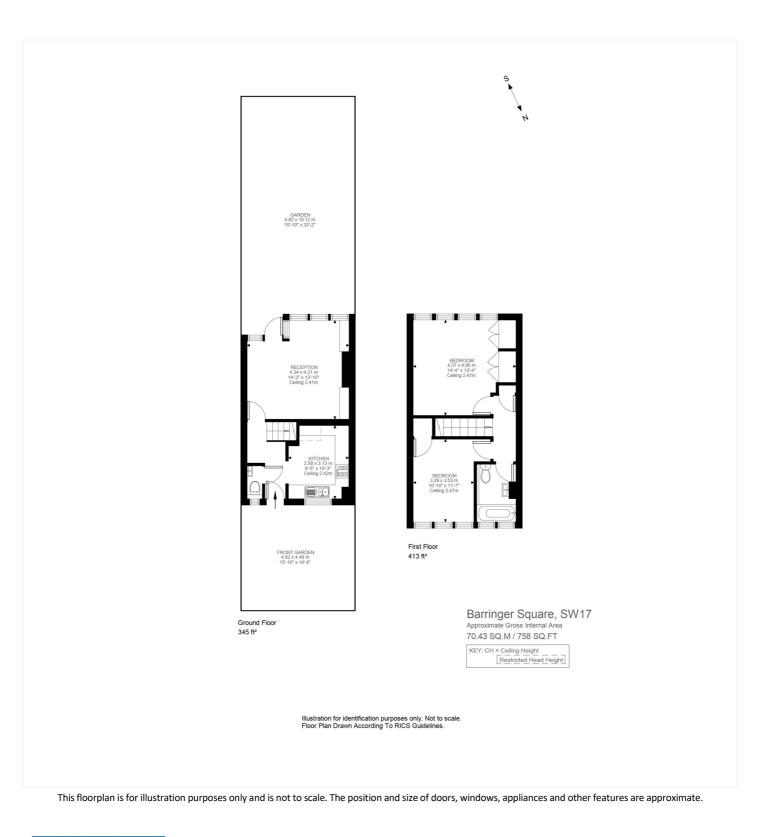

#### DESCRIPTION

A superb split level maisonette situated within striking distance to Tooting Bec underground station. The property has been well maintained and offers modern, contemporary living throughout. Current accommodation comprises, good size kitchen to the front with plentiful eye and base level units, large living room to the rear with access to the south facing garden, separate WC off the hallway, modern family bathroom and two generous double bedrooms. The master bedroom is to the rear of the first floor which benefits from built in storage and large windows allowing natural light to flow in. Externally the rear garden is mainly laid to Astroturf however provides an abundance of space to entertain and enjoy.