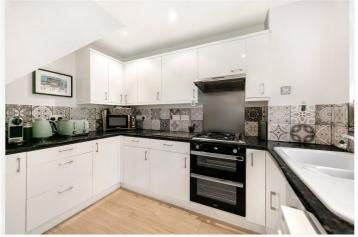

#### DESCRIPTION

A superb split level maisonette situated within striking distance to Tooting Bec underground station. The property has been well maintained and offers modern, contemporary living throughout. Current accommodation comprises, good size kitchen to the front with plentiful eye and base level units, large living room to the rear with access to the south facing garden, separate WC off the hallway, modern family bathroom and two generous double bedrooms. The master bedroom is to the rear of the first floor which benefits from built in storage and large windows allowing natural light to flow in. Externally the rear garden is mainly laid to Astroturf however provides an abundance of space to entertain and enjoy.