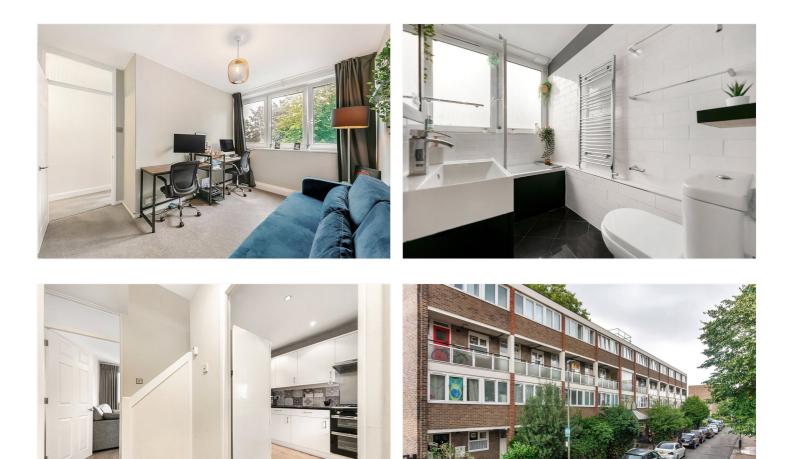

#### DESCRIPTION

A superb split level maisonette situated within striking distance to Tooting Bec underground station. The property has been well maintained and offers modern, contemporary living throughout. Current accommodation comprises, good size kitchen to the front with plentiful eye and base level units, large living room to the rear with access to the south facing garden, separate WC off the hallway, modern family bathroom and two generous double bedrooms. The master bedroom is to the rear of the first floor which benefits from built in storage and large windows allowing natural light to flow in. Externally the rear garden is mainly laid to Astroturf however provides an abundance of space to entertain and enjoy.