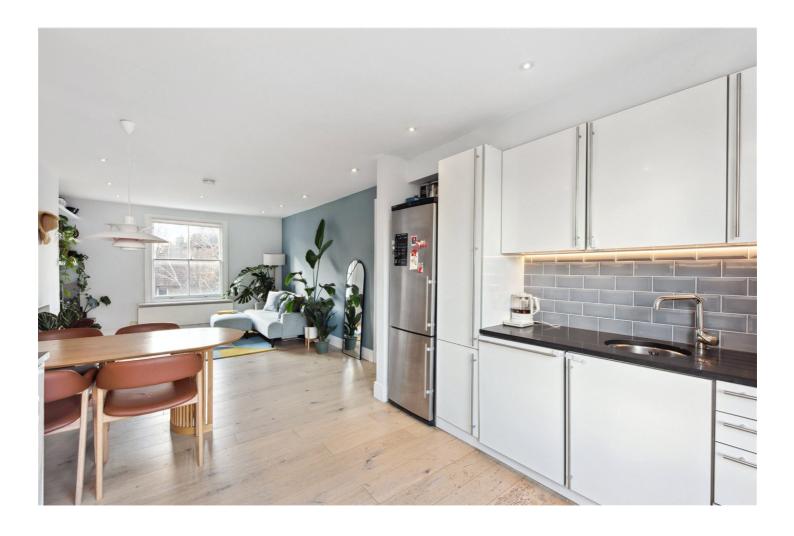

## **DESCRIPTION:**

A charming, two double bedroom period conversion set at the premium end of one of Highbury's most desirable streets. Standing at 781 sqft, the property offers a wealth of natural light being situated across the entire top floor of his handsome, double fronted Victorian House. Accommodation comprises of a beautifully presented, dual aspect living room opening out to a fully equipped kitchen featuring ample worktop space and cupboards. Both bedrooms positioned at the other end of the property are genuine doubles and have superb views across neighbouring gardens and the peaceful road respectively. The property is completed with a spacious landing and modern family bathroom.