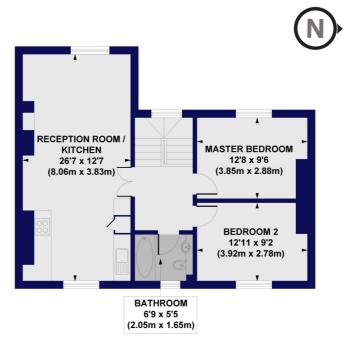

## Petherton Road, N5 Approx. Gross Internal Floor Area 781 sq. ft / 72.60 sq. m

SECOND FLOOR GROSS INTERNAL FLOOR AREA 725 SQ FT

FIRST FLOOR GROSS INTERNAL FLOOR AREA 56 SQ FT

All measurements of walls, doors, windows, fittings and appliances, including their size and location, are shown as standard sizes and do not constitute any warranty or representation by the seller, their agent or CP Creative. Any intending purchaser must satisfy himself by inspection or otherwise as to the correctness of the information contained in these plans. This plan is for illustrative purposes only and should be used as such by any prospective purchasers.

Winkworth

This floorplan is for illustration purposes only and is not to scale. The position and size of doors, windows, appliances and other features are approximate.

Hackney | 020 8986 4216 | hackney@winkworth.co.uk