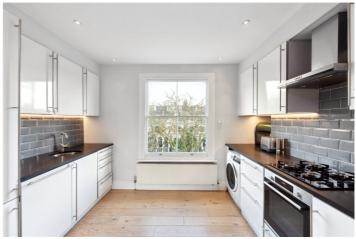

## **DESCRIPTION:**

A charming, two double bedroom period conversion set at the premium end of one of Highbury's most desirable streets. Standing at 781 sqft, the property offers a wealth of natural light being situated across the entire top floor of his handsome, double fronted Victorian House. Accommodation comprises of a beautifully presented, dual aspect living room opening out to a fully equipped kitchen featuring ample worktop space and cupboards. Both bedrooms positioned at the other end of the property are genuine doubles and have superb views across neighbouring gardens and the peaceful road respectively. The property is completed with a spacious landing and modern family bathroom.