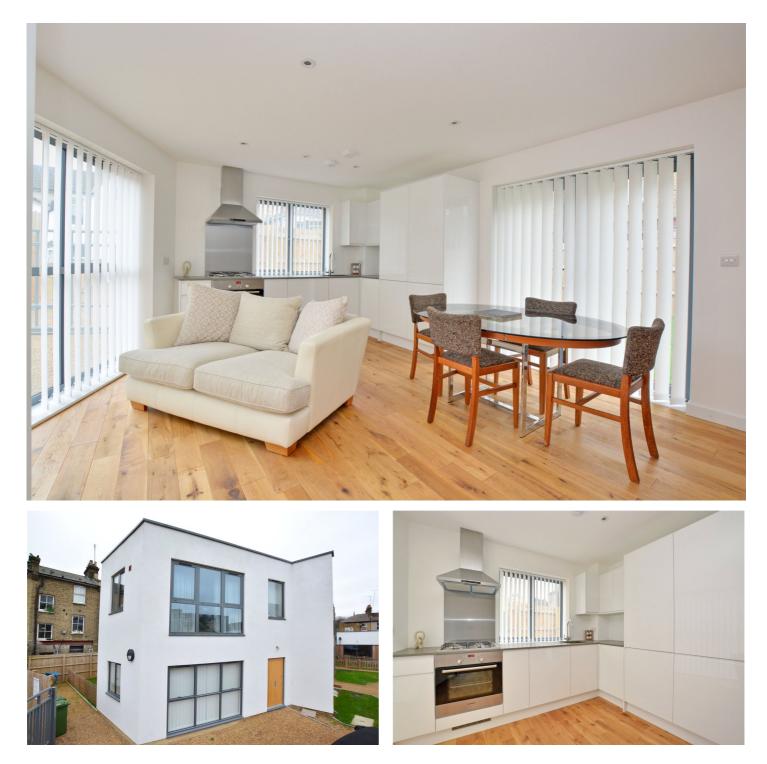

## **DESCRIPTION:**

A stunning and modern one bedroom garden flat with a private garden located in a gated Mews. Offered unfurnished and available from 12th April 2025, your earliest viewing is essential.