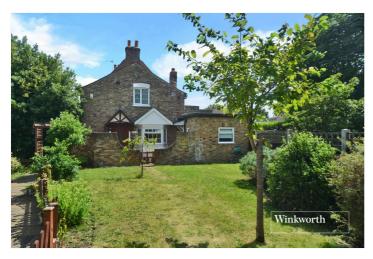

#### DESCRIPTION

A truly unique property, full of character and charm, featuring a wonderful 100ft rear garden, off-street parking and garage to the rear. The property is located within easy reach of Worcester Park and New Malden, both offering a variety of shops, bars and restaurants plus railway stations providing fast and frequent services into Central London. The property is set in the area of 'Old Malden' which has a small row of shops, a couple of restaurants, a well-kept green and numerous bus routes to surrounding areas.

Externally, the well-maintained garden has mature planting including fruit trees and extends to approximately 100ft. An area of patio is the ideal spot for outside dining. At the end of the garden, an access gate leads you to the garage and a paved area for off street parking.