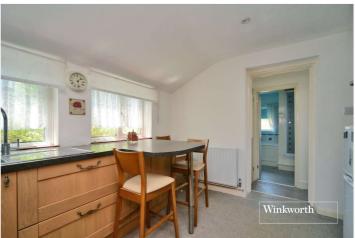

The accommodation on the ground floor consists of a useful entrance porch, a spacious kitchen with breakfast bar and utility room, downstairs bathroom with walk-in shower and a living/dining room benefitting from several beautiful features including brick-built fireplace, wooden beams to the ceiling and bay window. Upstairs, there are two bedrooms, both featuring built-in wardrobes, and a separate WC.

#### Entrance Porch

Living/Dining Room - 17' x 14'1" max (5.18m x 4.3m max) Kitchen - 11'9" x 9'2" max (3.58m x 2.8m max)

Utility Room

Downstairs Bathroom - 8'5" x 7'5" max (2.57m x 2.26m max)

Bedroom - 19'9" x 10' max (6.02m x 3.05m max)