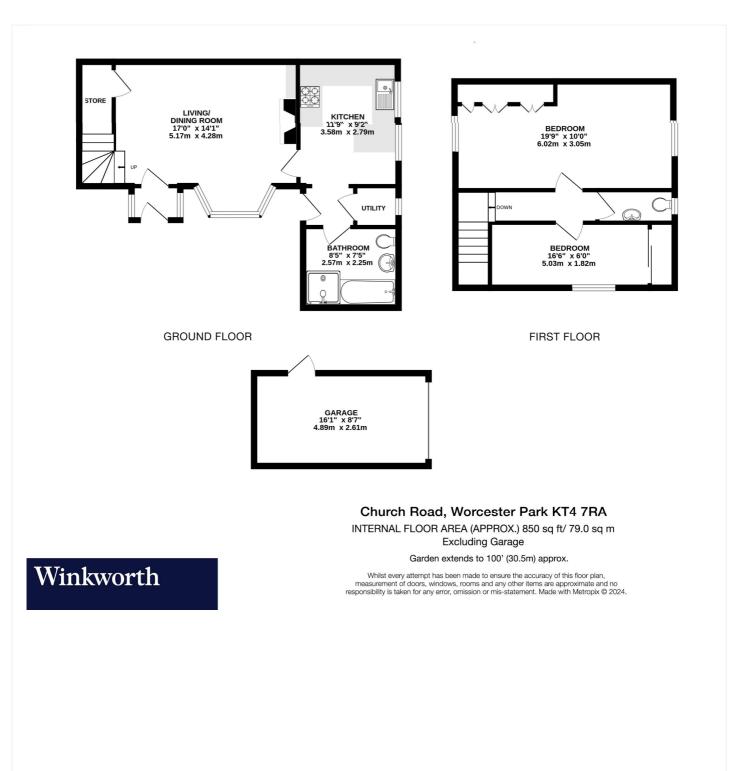

#### Entrance Porch

Living/Dining Room - 17' x 14'1" max (5.18m x 4.3m max) Kitchen - 11'9" x 9'2" max (3.58m x 2.8m max)

Utility Room

Downstairs Bathroom - 8'5" x 7'5" max (2.57m x 2.26m max)

Bedroom - 19'9" x 10' max (6.02m x 3.05m max)

Bedroom - 16'6" x 6' max (5.03m x 1.83m max)

Upstairs WC

Garden - Approx. 100ft

Garage - 16'1" x 8'7" max (4.9m x 2.62m max)

#### **Off Street Parking**

This floorplan is for illustration purposes only and is not to scale. The position and size of doors, windows, appliances and other features are approximate.

winkworth.co.uk