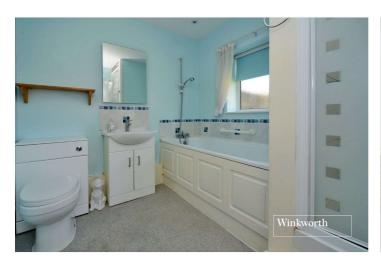

The accommodation on the ground floor consists of a useful entrance porch, a spacious kitchen with breakfast bar and utility room, downstairs bathroom with walk-in shower and a living/dining room benefitting from several beautiful features including brick-built fireplace, wooden beams to the ceiling and bay window. Upstairs, there are two bedrooms, both featuring built-in wardrobes, and a separate WC.

#### Entrance Porch

Living/Dining Room - 17' x 14'1" max (5.18m x 4.3m max) Kitchen - 11'9" x 9'2" max (3.58m x 2.8m max)

Utility Room

Downstairs Bathroom - 8'5" x 7'5" max (2.57m x 2.26m max)

Bedroom - 19'9" x 10' max (6.02m x 3.05m max)