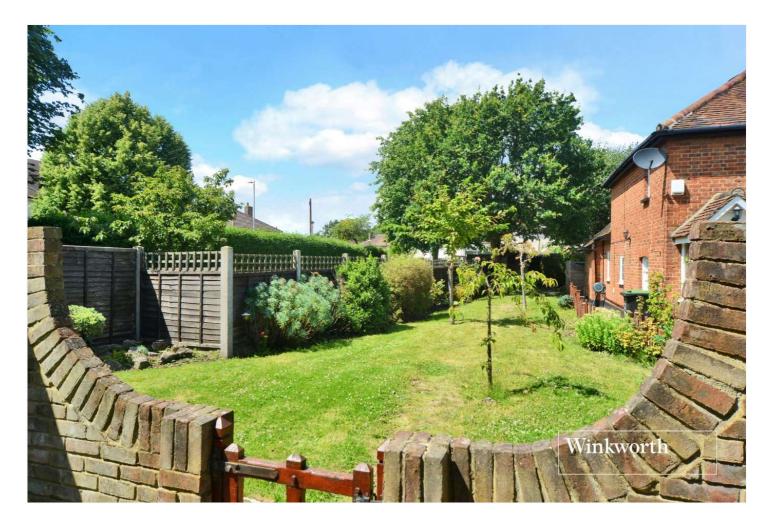

Externally, the well-maintained garden has mature planting including fruit trees and extends to approximately 100ft. An area of patio is the ideal spot for outside dining. At the end of the garden, an access gate leads you to the garage and a paved area for off street parking.