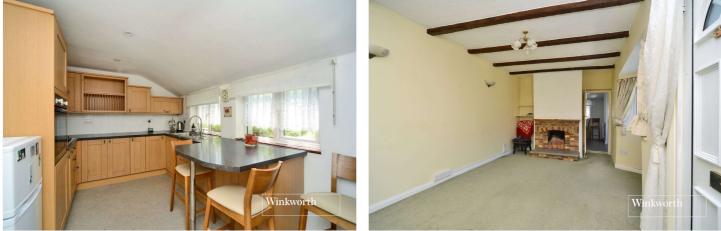

The accommodation on the ground floor consists of a useful entrance porch, a spacious kitchen with breakfast bar and utility room, downstairs bathroom with walk-in shower and a living/dining room benefitting from several beautiful features including brick-built fireplace, wooden beams to the ceiling and bay window. Upstairs, there are two bedrooms, both featuring built-in wardrobes, and a separate WC.