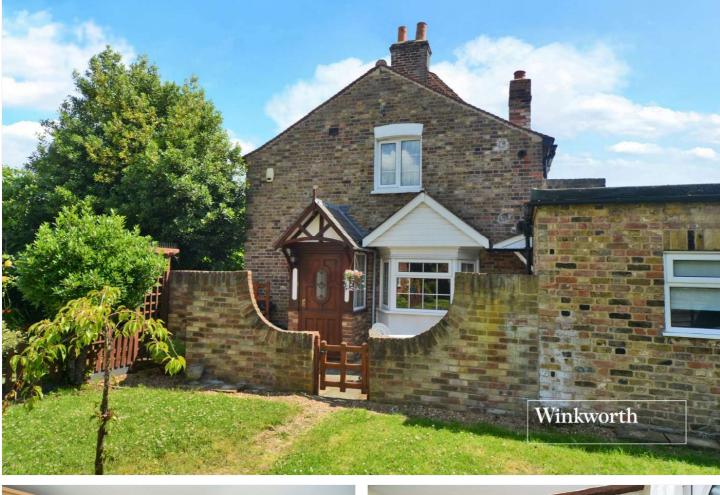

CHURCH ROAD, WORCESTER PARK, KT4 £425,000 FREEHOLD

## A UNIQUE CHARACTER PROPERTY SET IN A POPULAR LOCATION CLOSE TO WORCESTER PARK HIGH STREET

#### DESCRIPTION

A truly unique property, full of character and charm, featuring a wonderful 100ft rear garden, off-street parking and garage to the rear. The property is located within easy reach of Worcester Park and New Malden, both offering a variety of shops, bars and restaurants plus railway stations providing fast and frequent services into Central London. The property is set in the area of 'Old Malden' which has a small row of shops, a couple of restaurants, a well-kept green and numerous bus routes to surrounding areas.