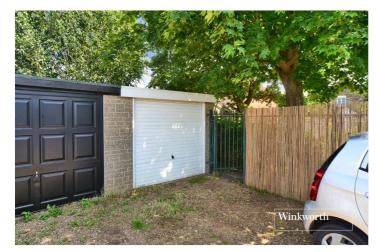

Externally, the well-maintained garden has mature planting including fruit trees and extends to approximately 100ft. An area of patio is the ideal spot for outside dining. At the end of the garden, an access gate leads you to the garage and a paved area for off street parking.

Bedroom - 16'6" x 6' max (5.03m x 1.83m max)

Upstairs WC

Garden - Approx. 100ft

Garage - 16'1" x 8'7" max (4.9m x 2.62m max)

#### **Off Street Parking**

This floorplan is for illustration purposes only and is not to scale. The position and size of doors, windows, appliances and other features are approximate.

winkworth.co.uk