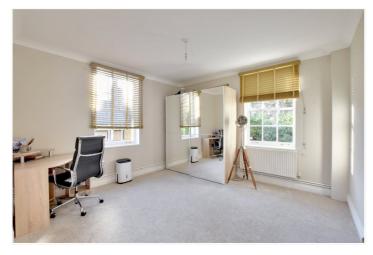

The property is in superb order throughout and features a single garage. The layout comprises of a really good sized 18ft reception room that overlooks The Point, two good sized double bedrooms, a superb modern kitchen and lovely, newly fitted bathroom. Along with good storage the property is also a share of freehold, has sash windows with bespoke shutters and gas central heating.

## **AT A GLANCE**

- superb two bedroom flat
- circa 773 sq ft
- share of freehold
- private single garage
- beautiful modern kitchen
- newly fitted bathroom
- West Greenwich location
- fronting The Point
- moments from open heath
- close to The Royal Park