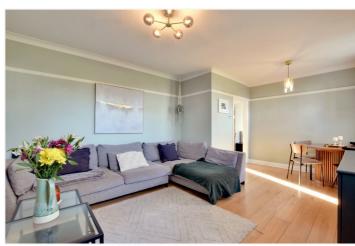

The property is in superb order throughout and features a single garage. The layout comprises of a really good sized 18ft reception room that overlooks The Point, two good sized double bedrooms, a superb modern kitchen and lovely, newly fitted bathroom. Along with good storage the property is also a share of freehold, has sash windows with bespoke shutters and gas central heating.

## **AT A GLANCE**

- superb two bedroom flat
- circa 773 sq ft
- share of freehold
- private single garage
- beautiful modern kitchen
- newly fitted bathroom
- West Greenwich location
- fronting The Point
- moments from open heath
- close to The Royal Park