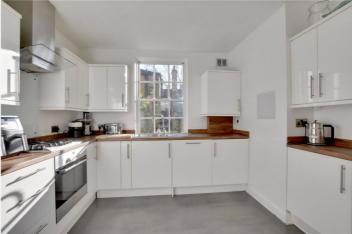

The property is in superb order throughout and features a single garage. The layout comprises of a really good sized 18ft reception room that overlooks The Point, two good sized double bedrooms, a superb modern kitchen and lovely, newly fitted bathroom. Along with good storage the property is also a share of freehold, has sash windows with bespoke shutters and gas central heating.

## **AT A GLANCE**

- superb two bedroom flat
- circa 773 sq ft
- share of freehold
- private single garage
- beautiful modern kitchen
- newly fitted bathroom
- West Greenwich location
- fronting The Point
- moments from open heath
- close to The Royal Park