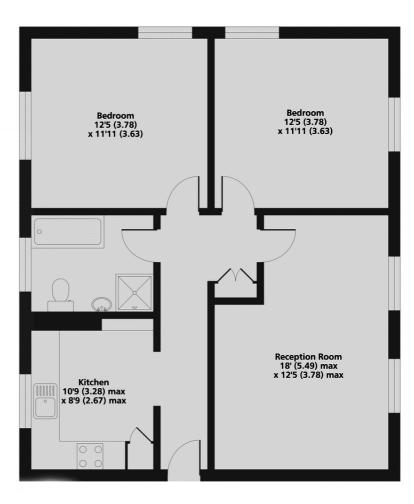

## **Ground Floor**

Total area: approx. 14.5 sq. metres (156.4 sq. feet)

Total approx area: 71.8 sq. m. (773 sq. ft) excluding garage

This floorplan is for illustration purposes only and is not to scale. The position and size of doors, windows, appliances and other features are approximate.