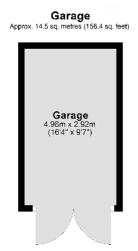

## **Ground Floor**

Total area: approx. 14.5 sq. metres (156.4 sq. feet)

Total approx area: 71.8 sq. m. (773 sq. ft) excluding garage

This floorplan is for illustration purposes only and is not to scale. The position and size of doors, windows, appliances and other features are approximate.