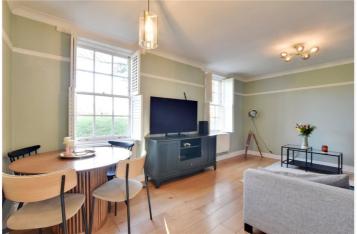

The property is in superb order throughout and features a single garage. The layout comprises of a really good sized 18ft reception room that overlooks The Point, two good sized double bedrooms, a superb modern kitchen and lovely, newly fitted bathroom. Along with good storage the property is also a share of freehold, has sash windows with bespoke shutters and gas central heating.

## **AT A GLANCE**

- superb two bedroom flat
- circa 773 sq ft
- share of freehold
- private single garage
- beautiful modern kitchen
- newly fitted bathroom
- West Greenwich location
- fronting The Point
- moments from open heath
- close to The Royal Park