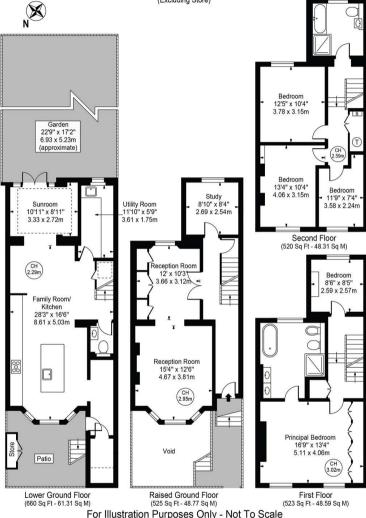

## Chesterton Road Approx. Gross Internal Area 2228 Sq Ft - 206.99 Sq M (Excluding Store)

For Illustration Purposes Only - Not To Scale

This floor plan should be used as a general outline for guidance only and does not constitute in whole or in part an offer or contract. Any intending purchaser or lessee should satisfy themselves by inspection, searches, enquiries and full survey as to the correctness of each statement.

Any areas, measurements or distances quoted are approximate and should not be used to value a property or be the basis of any sale or let. Copyright Morriarti Photography & Design LTD

North Kensington | 020 7792 5000 | northkensington@winkworth.co.uk