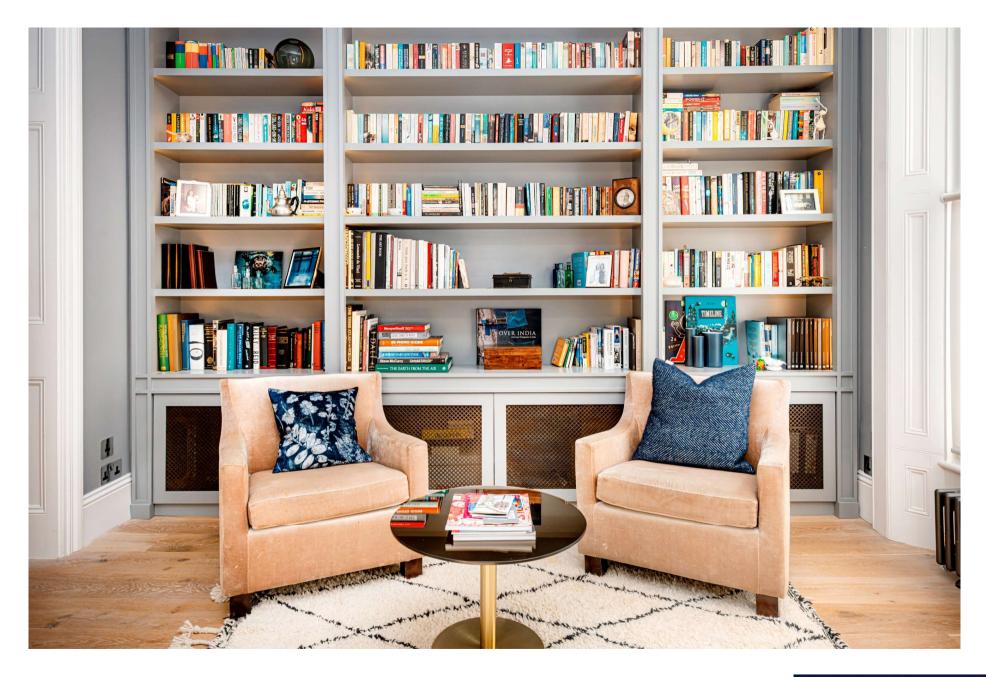

Winkworth

A stunning immaculately presented mid terraced Victorian house spanning over four floors in the heart of W10 close to Golborne Road and Portobello Market

This wonderful property comes to the market having been refurbished and interior designed throughout to the highest of possible standards. The vendor has spared no expense in the renovation of this house, incorporating classic and modern design alike as well as restoring and enhancing its original features. The lower ground has a wonderful beautifully designed kitchen with dining space, sun room, utility room, WC and access to the gorgeous south-facing garden. The ground floor offers a dual aspect open-plan double reception room and separate study. The upper floors house a fantastic master bedroom with large en-suite bathroom and a further four bedrooms and family bathroom.

## AT A GLANCE

- PERIOD FREEHOLD HOUSE
- HIGH CEILINGS
- FIVE BEDROOMS
- TWO BATHROOMS AND ONE WC
- STUNNINGLY DESIGNED
- GREAT ENTERTAINING SPACE
- SOUTH FACING GARDEN
- ABUNDANCE OF NATURAL LIGHT
- EPC RATING C