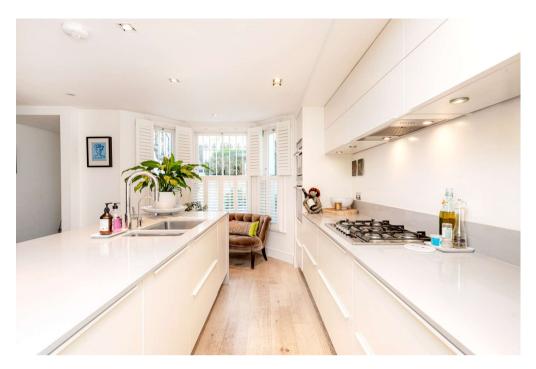

Winkworth

A stunning immaculately presented mid terraced Victorian house spanning over four floors in the heart of W10 close to Golborne Road and Portobello Market

This wonderful property comes to the market having been refurbished and interior designed throughout to the highest of possible standards. The vendor has spared no expense in the renovation of this house, incorporating classic and modern design alike as well as restoring and enhancing its original features. The lower ground has a wonderful beautifully designed kitchen with dining space, sun room, utility room, WC and access to the gorgeous south-facing garden. The ground floor offers a dual aspect open-plan double reception room and separate study. The upper floors house a fantastic master bedroom with large en-suite bathroom and a further four bedrooms and family bathroom.

## AT A GLANCE

- PERIOD FREEHOLD HOUSE
- HIGH CEILINGS
- FIVE BEDROOMS
- TWO BATHROOMS AND ONE WC
- STUNNINGLY DESIGNED
- GREAT ENTERTAINING SPACE
- SOUTH FACING GARDEN
- ABUNDANCE OF NATURAL LIGHT
- EPC RATING C