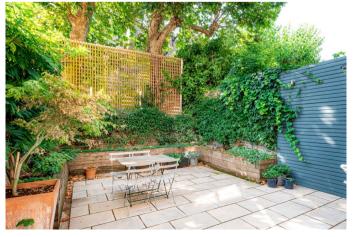

Winkworth

A stunning immaculately presented mid terraced Victorian house spanning over four floors in the heart of W10 close to Golborne Road and Portobello Market

This wonderful property comes to the market having been refurbished and interior designed throughout to the highest of possible standards. The vendor has spared no expense in the renovation of this house, incorporating classic and modern design alike as well as restoring and enhancing its original features. The lower ground has a wonderful beautifully designed kitchen with dining space, sun room, utility room, WC and access to the gorgeous south-facing garden. The ground floor offers a dual aspect open-plan double reception room and separate study. The upper floors house a fantastic master bedroom with large en-suite bathroom and a further four bedrooms and family bathroom.

## AT A GLANCE

- PERIOD FREEHOLD HOUSE
- HIGH CEILINGS
- FIVE BEDROOMS
- TWO BATHROOMS AND ONE WC
- STUNNINGLY DESIGNED
- GREAT ENTERTAINING SPACE
- SOUTH FACING GARDEN
- ABUNDANCE OF NATURAL LIGHT
- EPC RATING C