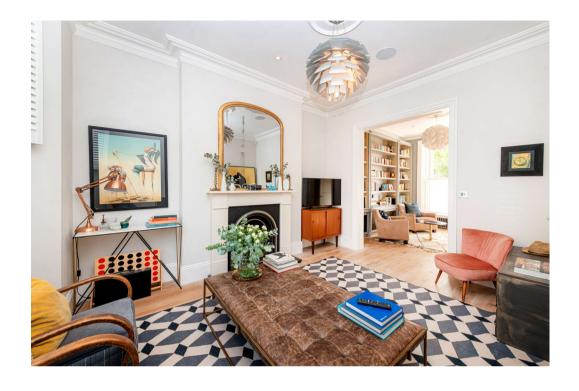

Winkworth

A stunning immaculately presented mid terraced Victorian house spanning over four floors in the heart of W10 close to Golborne Road and Portobello Market

This wonderful property comes to the market having been refurbished and interior designed throughout to the highest of possible standards. The vendor has spared no expense in the renovation of this house, incorporating classic and modern design alike as well as restoring and enhancing its original features. The lower ground has a wonderful beautifully designed kitchen with dining space, sun room, utility room, WC and access to the gorgeous south-facing garden. The ground floor offers a dual aspect open-plan double reception room and separate study. The upper floors house a fantastic master bedroom with large en-suite bathroom and a further four bedrooms and family bathroom.

## AT A GLANCE

- PERIOD FREEHOLD HOUSE
- HIGH CEILINGS
- FIVE BEDROOMS
- TWO BATHROOMS AND ONE WC
- STUNNINGLY DESIGNED
- GREAT ENTERTAINING SPACE
- SOUTH FACING GARDEN
- ABUNDANCE OF NATURAL LIGHT
- EPC RATING C