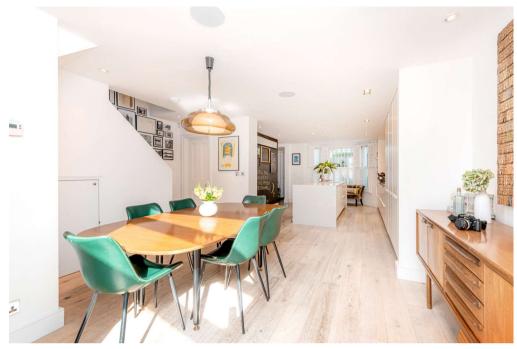

Winkworth

A stunning immaculately presented mid terraced Victorian house spanning over four floors in the heart of W10 close to Golborne Road and Portobello Market

This wonderful property comes to the market having been refurbished and interior designed throughout to the highest of possible standards. The vendor has spared no expense in the renovation of this house, incorporating classic and modern design alike as well as restoring and enhancing its original features. The lower ground has a wonderful beautifully designed kitchen with dining space, sun room, utility room, WC and access to the gorgeous south-facing garden. The ground floor offers a dual aspect open-plan double reception room and separate study. The upper floors house a fantastic master bedroom with large en-suite bathroom and a further four bedrooms and family bathroom.

## AT A GLANCE

- PERIOD FREEHOLD HOUSE
- HIGH CEILINGS
- FIVE BEDROOMS
- TWO BATHROOMS AND ONE WC
- STUNNINGLY DESIGNED
- GREAT ENTERTAINING SPACE
- SOUTH FACING GARDEN
- ABUNDANCE OF NATURAL LIGHT
- EPC RATING C