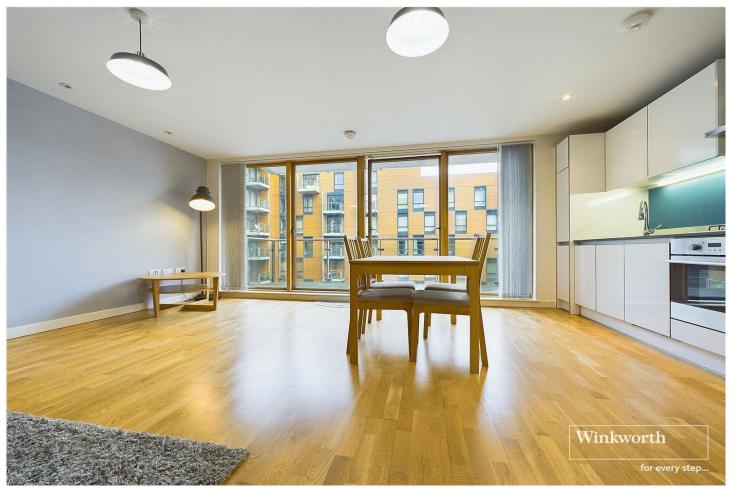

## **DESCRIPTION:**

Presented with no onward chain, this stylish sixth-floor apartment boasts two double bedrooms, including a master ensuite, complemented by an open plan kitchen/living/dining area and a sleek bathroom. Step out onto the larger than average balcony to enjoy city views or unwind in the attractive communal gardens. Conveniently located near the town centre and train station, this property offers a vibrant urban lifestyle. With lift access and secure Undercroft parking, this chic city apartment provides both convenience and style. Don't miss the chance to make this your new home – get in touch to schedule a viewing today.

## **AT A GLANCE**

- No Onward Chain
- 6th Floor With Lift
- Large Balcony
- Undercroft Parking
- Two Double Bedrooms
- Two Bathrooms
- Close To Town Centre & Train Sation
- Very Good Condition
- Communal Gardens