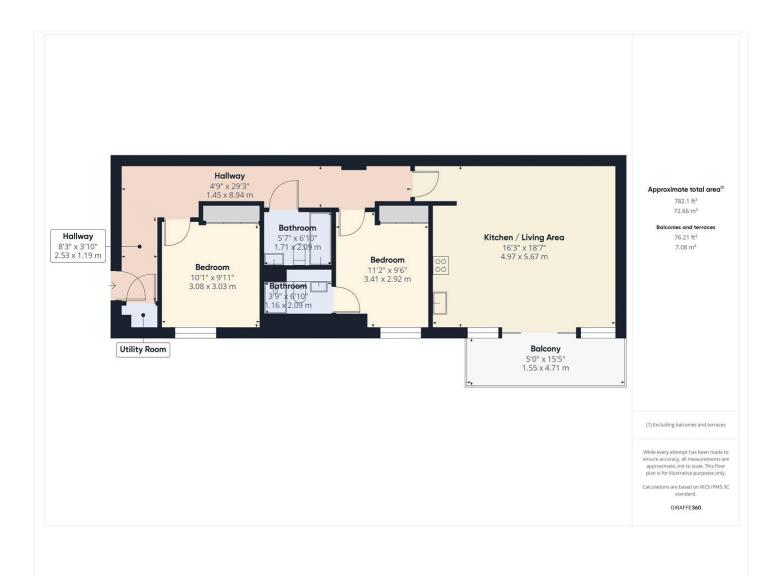

This floorplan is for illustration purposes only and is not to scale. The position and size of doors, windows, appliances and other features are approximate.

Reading | 0118 4022 300 | reading@winkworth.co.uk