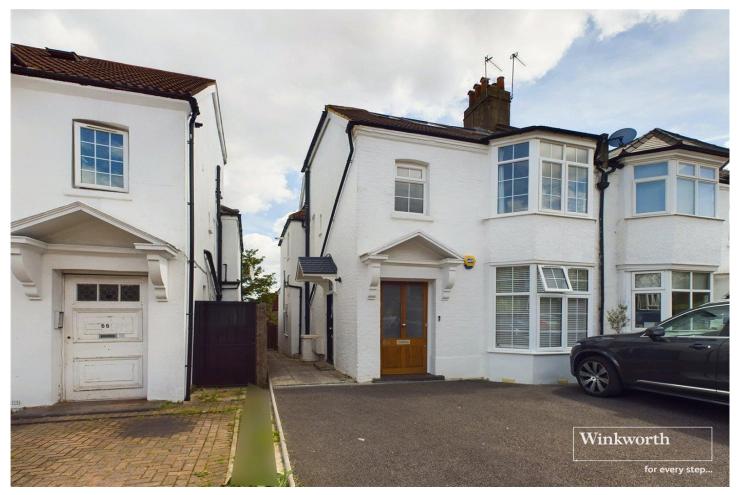

SUNNY GARDENS ROAD, HENDON, NW4
£475,000 SHARE OF FREEHOLD- APPROX 990+ YEARS REMAINING

## MODERN THREE BEDROOM DUPLEX MAISONETTE WITH GARDEN & PARKING

Hendon | 020 8202 1031 | hendon@winkworth.co.uk

This beautifully decorated, first-floor, 3-bedroom maisonette, featuring a loft extension, offers a perfect blend of elegance and functionality. Exceptionally bright and spacious, the property boasts a well-lit reception room, with a through-lounge layout that enhances the sense of space and connectivity for socialising. Each of the three generously sized bedrooms is bathed in natural light, creating a warm and inviting atmosphere. The master bedroom, located on the second floor, boasts an en-suite bathroom, providing an additional layer of privacy and convenience. The property includes two contemporary bathrooms, both fitted with high-quality fixtures. The main bathroom features a combination bathtub and shower, while the en-suite bathroom showcases an elegant and modern design. The kitchen offers sleek countertops with ample storage space. Adjacent to the kitchen is a cozy breakfast bar. A private garden space to the rear is a beneficial aspect to this property allowing entertainment and socialising prospects or enjoying your private space throughout all seasons. Nestled in the heart of Hendon you are close to highly acclaimed schools and the hustle and bustle of Hendon's High Street. This maisonette ensures a luxurious living experience. Outside the property features a private driveway, offering convenient and secure parking.