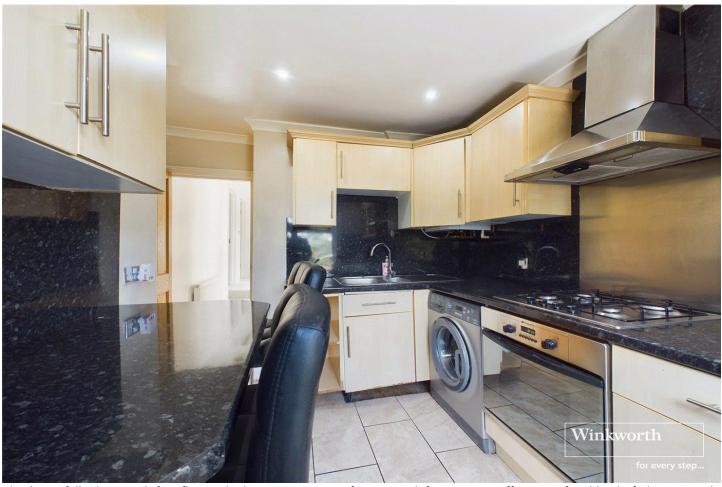

## MODERN THREE BEDROOM DUPLEX MAISONETTE WITH GARDEN & PARKING

Hendon | 020 8202 1031 | hendon@winkworth.co.uk

This beautifully decorated, first-floor, 3-bedroom maisonette, featuring a loft extension, offers a perfect blend of elegance and functionality. Exceptionally bright and spacious, the property boasts a well-lit reception room, with a through-lounge layout that enhances the sense of space and connectivity for socialising. Each of the three generously sized bedrooms is bathed in natural light, creating a warm and inviting atmosphere. The master bedroom, located on the second floor, boasts an en-suite bathroom, providing an additional layer of privacy and convenience. The property includes two contemporary bathrooms, both fitted with high-quality fixtures. The main bathroom features a combination bathtub and shower, while the en-suite bathroom showcases an elegant and modern design. The kitchen offers sleek countertops with ample storage space. Adjacent to the kitchen is a cozy breakfast bar. A private garden space to the rear is a beneficial aspect to this property allowing entertainment and socialising prospects or enjoying your private space throughout all seasons. Nestled in the heart of Hendon you are close to highly acclaimed schools and the hustle and bustle of Hendon's High Street. This maisonette ensures a luxurious living experience. Outside the property features a private driveway, offering convenient and secure parking.