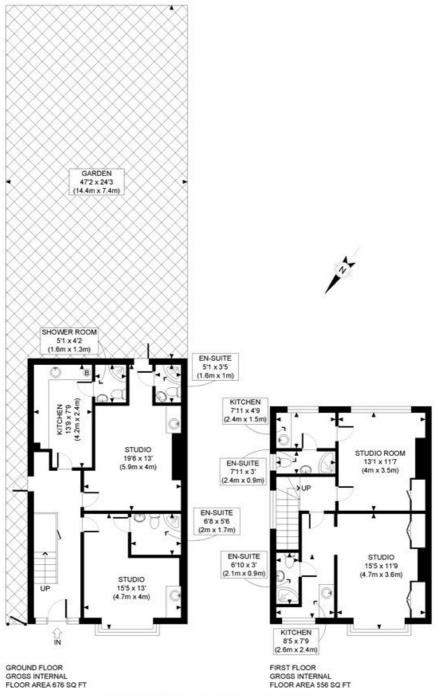

## LOCAL AUTHORITY Ealing Council

**TENURE** Freehold.

PRICE: £725,000 Freehold

APPROX. GROSS INTERNAL FLOOR AREA: 1232 SQ FT/ 114 SQM

Winkworth
THE APPROACH, W3

This plan is for illustrative purposes only and should be used as such by any prospective client.

Whilst every attempt has been made to ensure the accuracy of the Floor Plan contained here, measurements of the doors, windows, rooms and any other items are approximate and no responsibility is taken for any errors, omissions, or misstatement.

The services, systems and appliances shown have not been tested and no guarantee as to the operability or efficiency can be given.

PROPERTY PHOT PLANS

The displayed square footage is taken from the floor plans with measurements created using the Royal Institute of Chartered Surveyors' Code of Practice for Measuring. These measurements are approximate and included for illustrative purposes only. Winkworth does not make any representation as to the accuracy of these measurements and you should seek to verify them for yourself. Winkworth accept no liability for any loss you may suffer if you rely on these measurements.