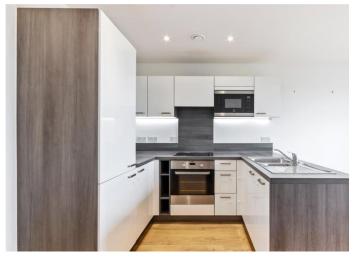

# **DESCRIPTION**

Well proportioned one double bedroom flat in this sought after new build development in the heart of Catford.

The property consists of one double bedroom with built in wardrobes, an open plan kitchen living room with floor to ceiling glass doors leading out to a private east facing balcony with far reaching views across London. The living area has solid wood flooring, a smart fully integrated kitchen and is flooded with light.

#### **AT A GLANCE**

- One double bedroom flat
- Sought after new build development
- Open plan kitchen living room
- Floor to ceiling windows
- Light and airy
- Contemporary design
- Private balcony
- Within 5 minutes of Catford Bridge & Catford mainland stations
- Long lease