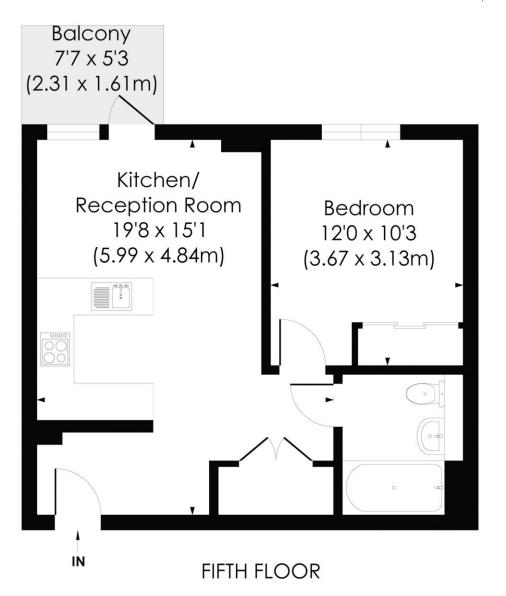

# ADENMORE ROAD, SE6

Approx. Gross Internal Floor Area
447 Sq. ft/41.51 Sq. m

© Pixangle Property Marketing Ltd. info@pixangle.com Tel: 0208 870 2118

This floor plan has been prepared for the purpose of illustration only in accordance with the latest RICS code of measuring practice and is not to scale. All measurements and areas are approximate and whilst every effort has been made to ensure the accuracy of the plan contained here, no responsibility is taken for any error, omission or misstatement.