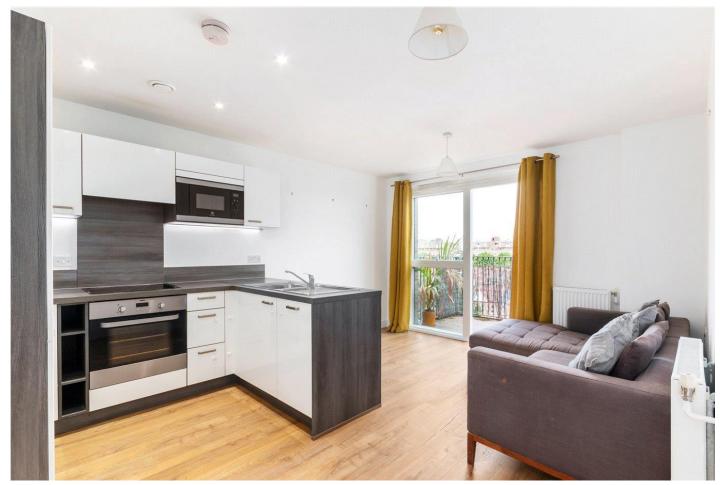

# **DESCRIPTION**

Well proportioned one double bedroom flat in this sought after new build development in the heart of Catford.

The property consists of one double bedroom with built in wardrobes, an open plan kitchen living room with floor to ceiling glass doors leading out to a private east facing balcony with far reaching views across London. The living area has solid wood flooring, a smart fully integrated kitchen and is flooded with light.

#### **AT A GLANCE**

- One double bedroom flat
- Sought after new build development
- Open plan kitchen living room
- Floor to ceiling windows
- Light and airy
- Contemporary design
- Private balcony
- Within 5 minutes of Catford Bridge & Catford mainland stations
- Long lease