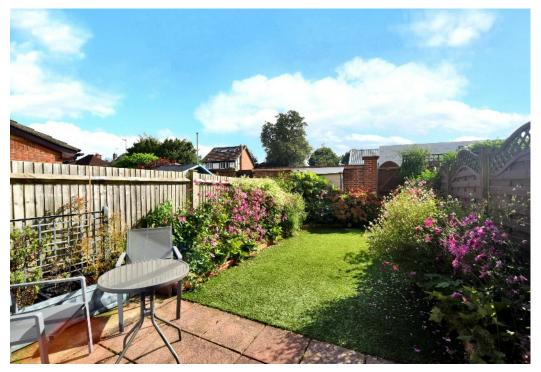

Outside, the low maintenance rear garden is a delight, with a south facing aspect, and to the front the property benefits from two allocated parking spaces.

The contemporary finish and flexible space makes it perfect for a range of buyers, and will no doubt appeal to first time buyers, downsizers, or those looking to create their first family home.

### AT A GLANCE...

- Entrance Hall
- Kitchen 8'6" x 6'9" (2.59m x 2.06m)
- Living/Dining Room 14'0" x 13'7" (4.27m x 4.14m)
- Cloakroom
- Bedroom 1 13'3" x 10'6" (4.04m x 3.20m)
- Bedroom 2 9'6"x 6'9" (2.90m x 2.06m)
- Shower Room 6'5"x 6'4" (1.95m x 1.93m)
- Two Allocated Parking Spaces
- Rear Garden 30' (9.14m) approximately