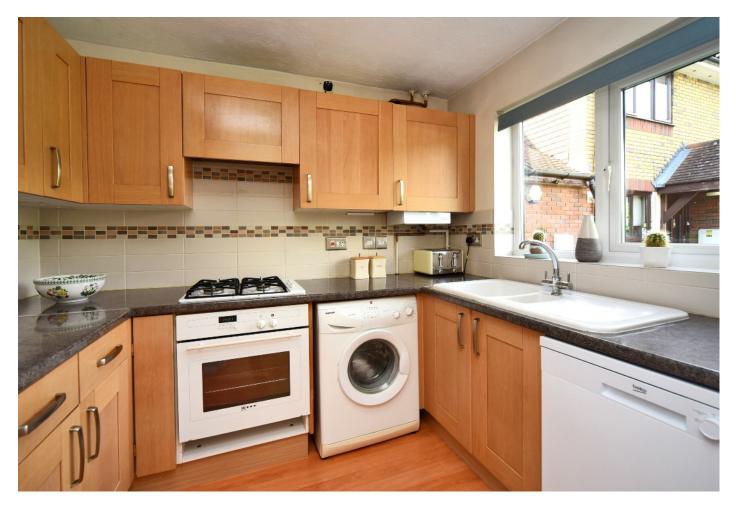

#### DOUGLAS MEWS BANSTEAD, SURREY, SM7

This lovely modern terraced house offers bright accommodation over two floors.

The property comprises; entrance hall, large living/dining room with sliding patio doors to the garden, a modern fitted kitchen with a range of high and low level units, ample worktop space, and some integrated appliances, two bedrooms and a modern shower room.

### AT A GLANCE...

- Entrance Hall
- Kitchen 8'6" x 6'9" (2.59m x 2.06m)
- Living/Dining Room 14'0" x 13'7" (4.27m x 4.14m)
- Cloakroom
- Bedroom 1 13'3" x 10'6" (4.04m x 3.20m)
- Bedroom 2 9'6"x 6'9" (2.90m x 2.06m)
- Shower Room 6'5"x 6'4" (1.95m x 1.93m)
- Two Allocated Parking Spaces
- Rear Garden 30' (9.14m) approximately