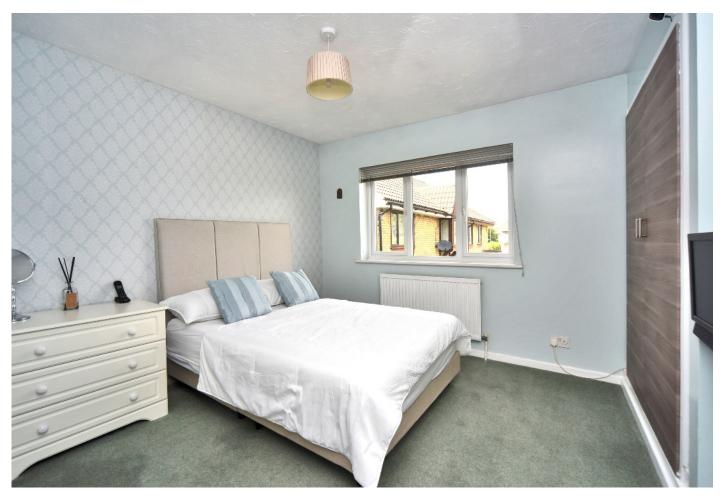

#### DOUGLAS MEWS BANSTEAD, SURREY, SM7

This lovely modern terraced house offers bright accommodation over two floors.

The property comprises; entrance hall, large living/dining room with sliding patio doors to the garden, a modern fitted kitchen with a range of high and low level units, ample worktop space, and some integrated appliances, two bedrooms and a modern shower room.

### AT A GLANCE...

- Entrance Hall
- Kitchen 8'6" x 6'9" (2.59m x 2.06m)
- Living/Dining Room 14'0" x 13'7" (4.27m x 4.14m)
- Cloakroom
- Bedroom 1 13'3" x 10'6" (4.04m x 3.20m)
- Bedroom 2 9'6"x 6'9" (2.90m x 2.06m)
- Shower Room 6'5"x 6'4" (1.95m x 1.93m)
- Two Allocated Parking Spaces
- Rear Garden 30' (9.14m) approximately