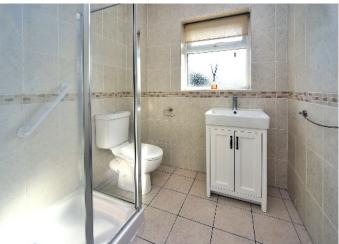

#### DOUGLAS MEWS BANSTEAD, SURREY, SM7

This lovely modern terraced house offers bright accommodation over two floors.

The property comprises; entrance hall, large living/dining room with sliding patio doors to the garden, a modern fitted kitchen with a range of high and low level units, ample worktop space, and some integrated appliances, two bedrooms and a modern shower room.

### AT A GLANCE...

- Entrance Hall
- Kitchen 8'6" x 6'9" (2.59m x 2.06m)
- Living/Dining Room 14'0" x 13'7" (4.27m x 4.14m)
- Cloakroom
- Bedroom 1 13'3" x 10'6" (4.04m x 3.20m)
- Bedroom 2 9'6"x 6'9" (2.90m x 2.06m)
- Shower Room 6'5"x 6'4" (1.95m x 1.93m)
- Two Allocated Parking Spaces
- Rear Garden 30' (9.14m) approximately