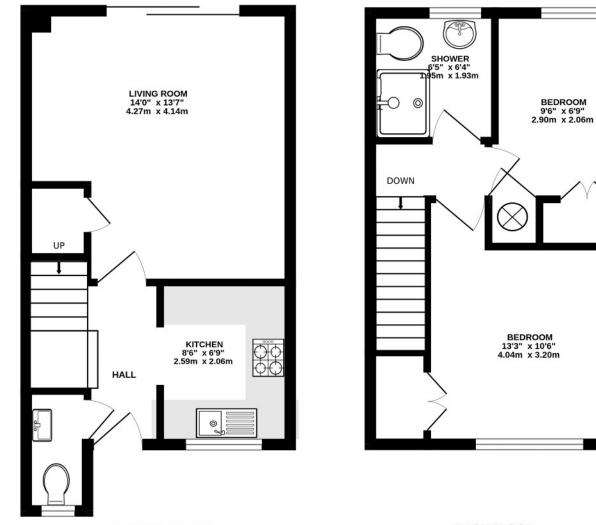

### AT A GLANCE...

- Entrance Hall
- Kitchen 8'6" x 6'9" (2.59m x 2.06m)
- Living/Dining Room 14'0" x 13'7" (4.27m x 4.14m)
- Cloakroom
- Bedroom 1 13'3" x 10'6" (4.04m x 3.20m)
- Bedroom 2 9'6"x 6'9" (2.90m x 2.06m)
- Shower Room 6'5"x 6'4" (1.95m x 1.93m)
- Two Allocated Parking Spaces
- Rear Garden 30' (9.14m) approximately

GROUND FLOOR

FIRST FLOOR

## Douglas Mews, Banstead SM7 2DJ INTERNAL FLOOR AREA (APPROX.) 625 sq ft/ 58.0 sq m Garden extends to 30' (9.14m) approx.

Whilst every attempt has been made to ensure the accuracy of this floor plan, measurement of doors, windows, rooms and any other items are approximate and no responsibility is taken for any error, omission or mis-statement. Made with Metropix © 2024.