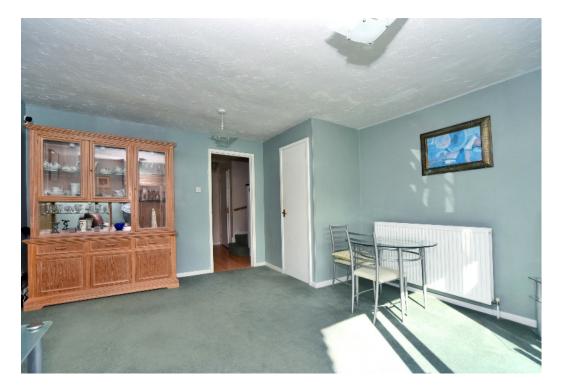

#### DOUGLAS MEWS BANSTEAD, SURREY, SM7

This lovely modern terraced house offers bright accommodation over two floors.

The property comprises; entrance hall, large living/dining room with sliding patio doors to the garden, a modern fitted kitchen with a range of high and low level units, ample worktop space, and some integrated appliances, two bedrooms and a modern shower room.

### AT A GLANCE...

- Entrance Hall
- Kitchen 8'6" x 6'9" (2.59m x 2.06m)
- Living/Dining Room 14'0" x 13'7" (4.27m x 4.14m)
- Cloakroom
- Bedroom 1 13'3" x 10'6" (4.04m x 3.20m)
- Bedroom 2 9'6"x 6'9" (2.90m x 2.06m)
- Shower Room 6'5"x 6'4" (1.95m x 1.93m)
- Two Allocated Parking Spaces
- Rear Garden 30' (9.14m) approximately