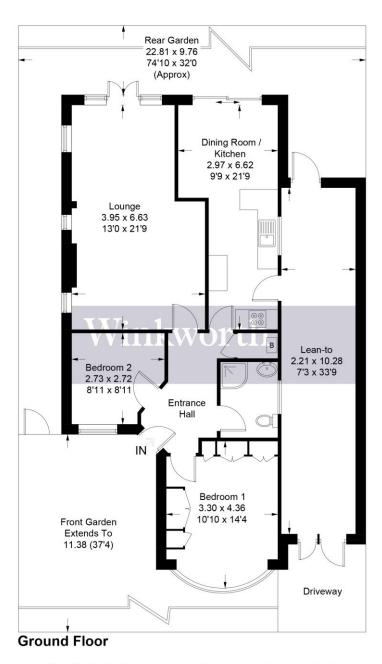

## Approximate Gross Internal Area = 97.5 sq m / 1049 sq ft

Illustration for identification purposes only, measurements are approximate, not to scale. Winkworth © 2024 (ID1056711)

This floorplan is for illustration purposes only and is not to scale. The position and size of doors, windows, appliances and other features are approximate.