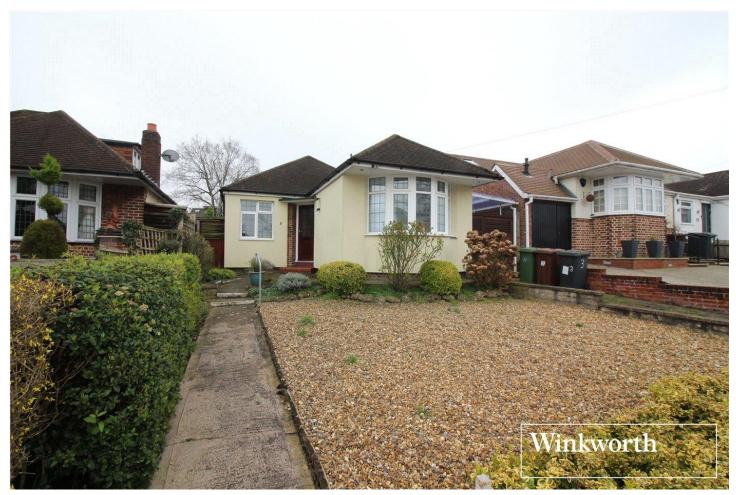

## A WELL PRESENTED TWO BEDROOM DETACHED BUNGALOW WITH SOUTHERLY REAR GARDEN IN SOUTH BOREHAMWOOD

Borehamwood | 020 8953 8899 | borehamwood@winkworth.co.uk

## **DESCRIPTION:**

Situated on the "South" side of Borehamwood in a sought after turning just off Furzehill road and within easy access of Borehamwood High Street is this well presented two bedroom Detached bungalow.

Having been in the same ownership for the last twenty years the property has been meticulously maintained both internally and externally and offers scope to extend subject to the usual planning consents.

## **AT A GLANCE**

- 2 Bedrooms
- Southerly Rear Garden
- 1094 Square Feet
- Off Street Parking
- South Borehamwood
- Gas Central Heating
- Double Glazed
- Double Reception
- Kitchen/Dining Room