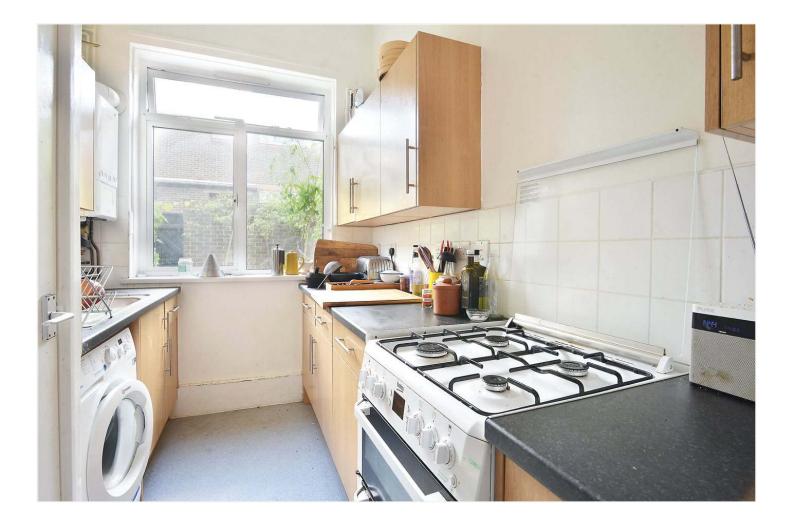

### **DESCRIPTION:**

A spacious flat, situated in a very highly sought-after location in SE22. This beautifully presented large one double-bedroom maisonette is situated in a very central East Dulwich location, close to Dulwich Village and Lordship Lane. The property offers a large reception room with doors out onto a sunny South-facing garden, a modern kitchen, a bathroom, and a large double bedroom. The superb location of the property offers easy access to the bars and restaurants on Lordship Lane as well as Dulwich Village. Transport links are provided via North and East Dulwich for direct links to London Bridge. A short bus to Brixton underground or a short bus to Denmark Hill for the overground for access to most major London Terminals.

### **AT A GLANCE**

- One Double Bedroom
- Ground Floor Maisonette
- Large Reception Room
- Modern Kitchen
- South-Facing Garden
- Chain Free