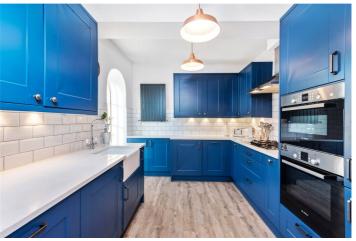

## **DESCRIPTION:**

A truly sensational, three double bedroom, two bathroom apartment positioned on one of Highbury's most popular streets, Highbury Hill. Standing in excess of 1,800 sqft, the property is split across the second & third floor and includes a fantastic amount of storage throughout. Accommodation comprises of a wonderfully bright, south facing reception room with four large sash windows allowing for an abundance of natural light to stream through. Set just off the living room is a spacious kitchen with plentiful worktop space and cupboards, along with Bosch integrated appliances. All three bedrooms are well proportioned doubles, the master spanning the entire third floor which features it's own shower room, while the other two bedrooms both include built in wardrobes. The property is completed with a stunning roof terrace, perfect for entertaining and a modern family bathroom.