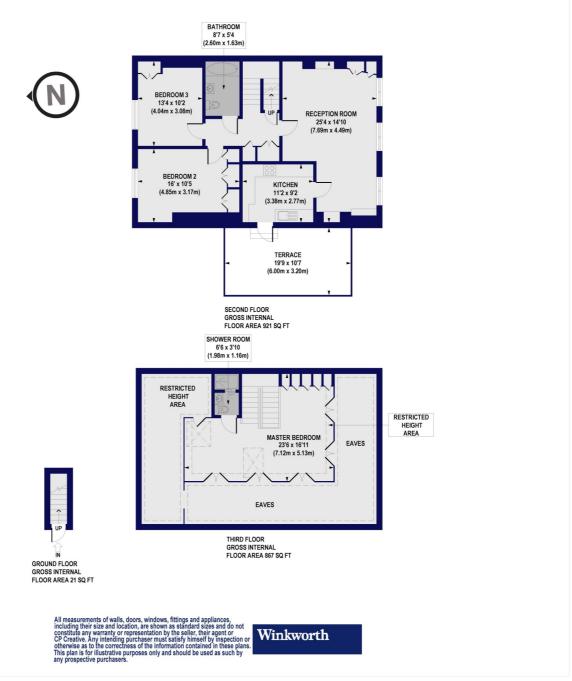

## Highbury Hill, N5

Approx. Gross Internal Floor Area 1809 sq. ft / 168.02 sq. m (Including Restricted Height Area & Eaves) Approx. Gross Internal Floor Area 1246 sq. ft / 115.68 sq. m (Excluding Restricted Height Area & Eaves)

This floorplan is for illustration purposes only and is not to scale. The position and size of doors, windows, appliances and other features are approximate.

Highbury | 0207 989 7000 | highbury@winkworth.co.uk