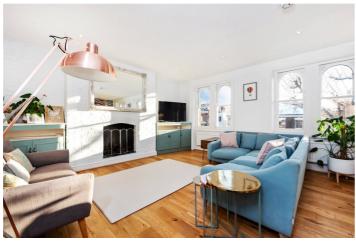

## **DESCRIPTION:**

A truly sensational, three double bedroom, two bathroom apartment positioned on one of Highbury's most popular streets, Highbury Hill. Standing in excess of 1,800 sqft, the property is split across the second & third floor and includes a fantastic amount of storage throughout. Accommodation comprises of a wonderfully bright, south facing reception room with four large sash windows allowing for an abundance of natural light to stream through. Set just off the living room is a spacious kitchen with plentiful worktop space and cupboards, along with Bosch integrated appliances. All three bedrooms are well proportioned doubles, the master spanning the entire third floor which features it's own shower room, while the other two bedrooms both include built in wardrobes. The property is completed with a stunning roof terrace, perfect for entertaining and a modern family bathroom.