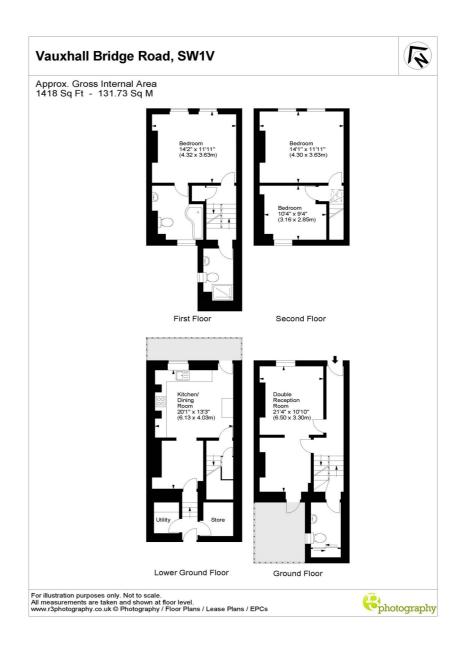

### VAUXHALL BRIDGE ROAD, SW1V

£1,500,000 FREEHOLD

This smartly presented freehold house offers tremendous living space and three sizeable bedrooms as well as being in an excellent location for access to Victoria and Belgravia

beyond that.

Briefly the accommodation comprises a double reception room on the ground floor with lovely original cornicing, kitchen and a large dining room on the lower ground floor, three double bedrooms and three bathrooms including a good size ensuite to the master.

Additionally the house comes with a terrace and has the benefit of access to the nearby modern development which houses a gym and underground car parking space.

Transport links are tremendous with Victoria Station close by offering Victoria, District and Circle line underground services and National Rail and the Gatwick Express.