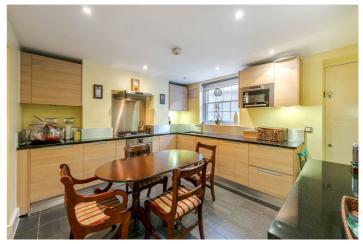

beyond that.

Briefly the accommodation comprises a double reception room on the ground floor with lovely original cornicing, kitchen and a large dining room on the lower ground floor, three double bedrooms and three bathrooms including a good size ensuite to the master.