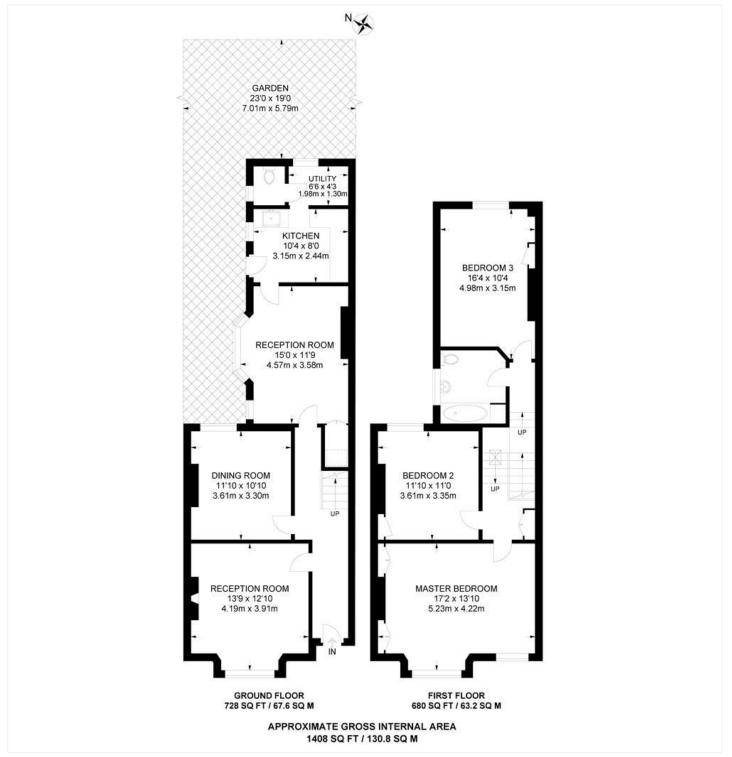

#### **DESCRIPTION:**

This wonderful property comprises on the ground floor, two reception rooms, a spacious dining room, kitchen, utility and large East facing garden to rear that backs on to Haberdasher Askes Sports field. There is further potential to extend into the side return STPP.

The first floor comprises three double bedrooms, a bathroom and also further potential to extend into the loft - subject to planning permission, to create a further two bedrooms and ensuite bathroom. Property has double glazed windows, central heating & boiler is still currently under warranty.

#### AT A GLANCE

- Three Double Bedrooms
- Three Reception rooms
- Bathroom and Downstairs WC
- Spacious Kitchen with Utility Room
- Large East Facing Garden
- Potential to Extend (STPP)
- School Catchment Area
- Fantastic Location

This floorplan is for illustration purposes only and is not to scale. The position and size of doors, windows, appliances and other features are approximate.

Dulwich | 020 8299 2722 | dulwich@winkworth.co.uk