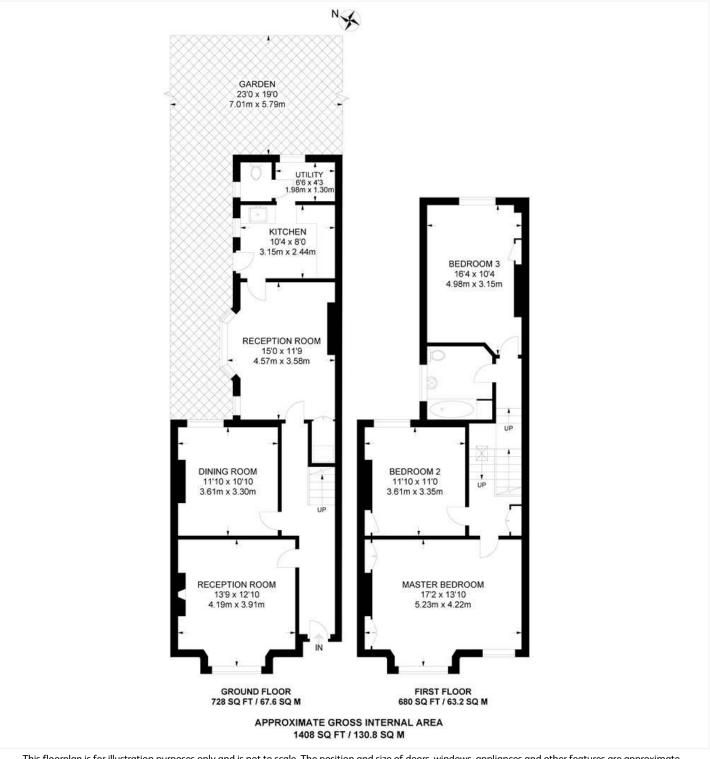

## **DESCRIPTION:**

This wonderful property comprises on the ground floor, two reception rooms, a spacious dining room, kitchen, utility and large East facing garden to rear that backs on to Haberdasher Askes Sports field. There is further potential to extend into the side return STPP.

The first floor comprises three double bedrooms, a bathroom and also further potential to extend into the loft - subject to planning permission, to create a further two bedrooms and ensuite bathroom. Property has double glazed windows, central heating & boiler is still currently under warranty.

This floorplan is for illustration purposes only and is not to scale. The position and size of doors, windows, appliances and other features are approximate.

Dulwich | 020 8299 2722 | dulwich@winkworth.co.uk