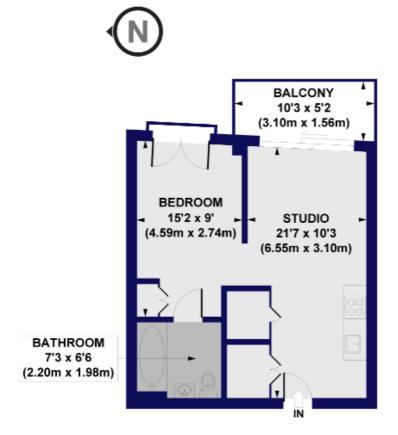

## Georgette Apartments, Sidney Street, E1 Approx. Gross Internal Floor Area 424 sq. ft / 39.39 sq. m

FOURTH FLOOR

All measurements of walls, doors, windows, fittings and appliances, including their size and location, are shown as stindard sizes and do not constitute any warranty or representation by the seller, their agent or CP Creative. Any intending purchaser must satisfy himself by inspection otherwise as to the correctness of the information contained in these pla This plan is for illustrative purposes only and should be used as such by any prospective purchasers.

Winkworth

This floorplan is for illustration purposes only and is not to scale. The position and size of doors, windows, appliances and other features are approximate.

Shoreditch | 020 7749 7650 | shoreditch@winkworth.co.uk