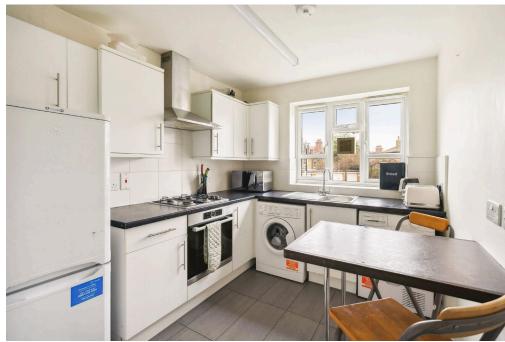

Available exclusively through Winkworth, we are delighted to offer for sale this bright and airy two double bedroom apartment with large communal gardens located at the top of Brixton Hill. With 686 sq. Ft. of usable internal living space, this larger than average two double bedroom property has great dimensions and comprises: an entrance hall, two comfortable double bedrooms (one with a fitted closet), a bathroom with a shower overhead, a WC and a wash hand basin, an additional WC with a wash hand basin, a fitted kitchen with a breakfast bar and a lovely living room which is flooded with natural light. The property is presented in good condition throughout. Streatham Hill, Brixton, Balham and Clapham are within easy reach. Transport from Streatham Hill station is a short walk away with direct trains into Clapham Junction, Victoria (17 minutes). Within a fifteen-to-twenty-minute walk or a couple of minutes by bus, you have the centres of Brixton, Clapham and Balham - from here you can pick up the Northern or Victoria line tube and enjoy the lively shopping and restaurants as well as Brixton's famous live music venues and nightclubs. For a quieter experience, both lovely Brockwell Park and Clapham Common are within walking distance.

## **AT A GLANCE**

- 1960's Purpose-Built Ground Floor Apartment
- Good Presentation and Size
- Two Double Bedrooms
- White Bathroom with WC
- Separate WC
- Fitted Kitchen with Breakfast Bar
- Living Room/Dining Room
- Large Communal Gardens
- Council Tax Band: B (Lambeth)
- Leasehold (86 years left)
- Sole Agent