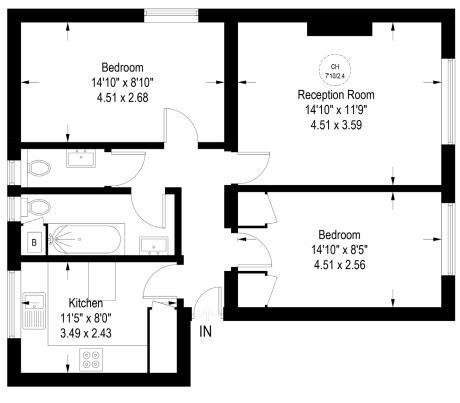

## Argyll Court, New Park Road, London, SW2

Approximate Gross Internal Area = 686 sq ft / 63.7 sq m

**Ground Floor** 

Illustration for identification purposes only, measurements are approximate, not to scale. (ID944912)