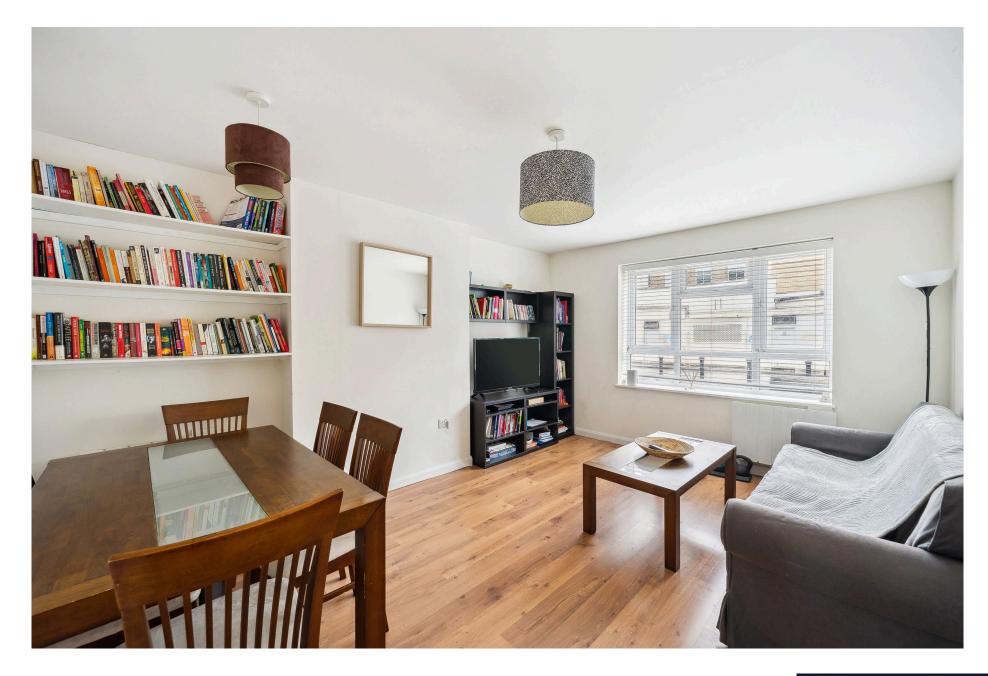

## ARGYLL COURT, NEW PARK ROAD, SW2

A well-presented apartment offering 686 sq. Ft. of living space on the ground floor of this well-maintained 1960's purpose-built block that benefits from a large communal garden.

Available exclusively through Winkworth, we are delighted to offer for sale this bright and airy two double bedroom apartment with large communal gardens located at the top of Brixton Hill. With 686 sq. Ft. of usable internal living space, this larger than average two double bedroom property has great dimensions and comprises: an entrance hall, two comfortable double bedrooms (one with a fitted closet), a bathroom with a shower overhead, a WC and a wash hand basin, an additional WC with a wash hand basin, a fitted kitchen with a breakfast bar and a lovely living room which is flooded with natural light. The property is presented in good condition throughout. Streatham Hill, Brixton, Balham and Clapham are within easy reach. Transport from Streatham Hill station is a short walk away with direct trains into Clapham Junction, Victoria (17 minutes). Within a fifteen-to-twenty-minute walk or a couple of minutes by bus, you have the centres of Brixton, Clapham and Balham - from here you can pick up the Northern or Victoria line tube and enjoy the lively shopping and restaurants as well as Brixton's famous live music venues and nightclubs. For a quieter experience, both lovely Brockwell Park and Clapham Common are within walking distance.

## **AT A GLANCE**

- 1960's Purpose-Built Ground Floor Apartment
- Good Presentation and Size
- Two Double Bedrooms
- White Bathroom with WC
- Separate WC
- Fitted Kitchen with Breakfast Bar
- Living Room/Dining Room
- Large Communal Gardens
- Council Tax Band: B (Lambeth)
- Leasehold (86 years left)
- Sole Agent