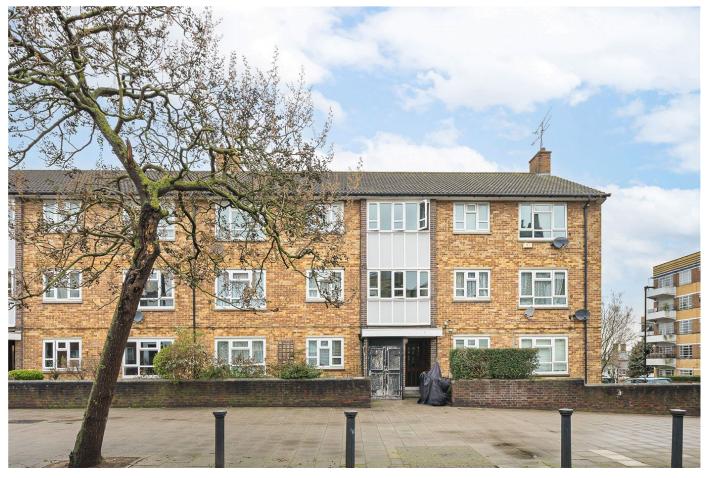

## ARGYLL COURT, NEW PARK ROAD, SW2

A well-presented apartment offering 686 sq. Ft. of living space on the ground floor of this well-maintained 1960's purpose-built block that benefits from a large communal garden.

Available exclusively through Winkworth, we are delighted to offer for sale this bright and airy two double bedroom apartment with large communal gardens located at the top of Brixton Hill. With 686 sq. Ft. of usable internal living space, this larger than average two double bedroom property has great dimensions and comprises: an entrance hall, two comfortable double bedrooms (one with a fitted closet), a bathroom with a shower overhead, a WC and a wash hand basin, an additional WC with a wash hand basin, a fitted kitchen with a breakfast bar and a lovely living room which is flooded with natural light. The property is presented in good condition throughout. Streatham Hill, Brixton, Balham and Clapham are within easy reach. Transport from Streatham Hill station is a short walk away with direct trains into Clapham Junction, Victoria (17 minutes). Within a fifteen-to-twenty-minute walk or a couple of minutes by bus, you have the centres of Brixton, Clapham and Balham - from here you can pick up the Northern or Victoria line tube and enjoy the lively shopping and restaurants as well as Brixton's famous live music venues and nightclubs. For a quieter experience, both lovely Brockwell Park and Clapham Common are within walking distance.