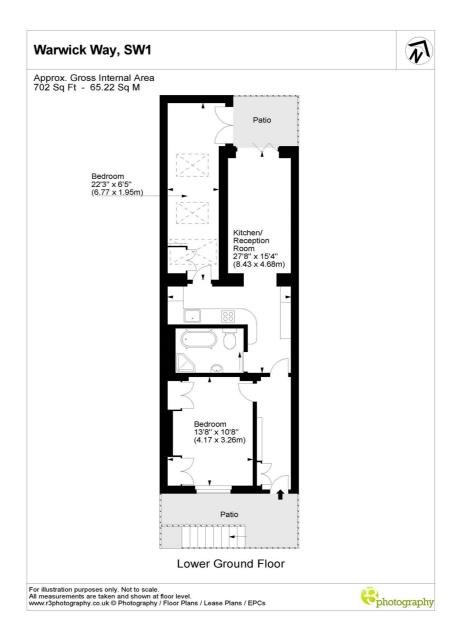

## WARWICK WAY, UK, SW1V

£675,000 LEASEHOLD

A large and bright garden flat conveniently located in the heart of Pimlico on Warwick Way, SW1V. As you enter through your own front door, the accomodation offers a good sized double bedroom with inbuilt storage, plenty of floor space and a fireplace. A spacious, tiled bathroom with separate shower and rolltop bath. To the rear of the property is stylish and well equipped kitchen with all white goods including dishwasher, plenty of work top space and ample storage. Leading on from the kitchen is a and bright living area to the right and to the left a 2nd bedroom/dining area/study with bespoke shelving, an air conditioning unit and electro-magnetic doors that lead onto the private, patio garden with a BBQ area.