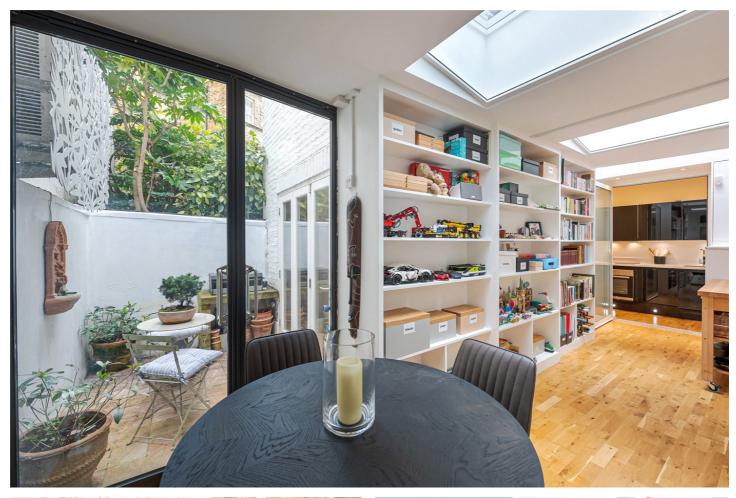

## WARWICK WAY, UK, SW1V

£675,000 LEASEHOLD

A large and bright garden flat conveniently located in the heart of Pimlico on Warwick Way, SW1V. As you enter through your own front door, the accomodation offers a good sized double bedroom with inbuilt storage, plenty of floor space and a fireplace. A spacious, tiled bathroom with separate shower and rolltop bath. To the rear of the property is stylish and well equipped kitchen with all white goods including dishwasher, plenty of work top space and ample storage. Leading on from the kitchen is a and bright living area to the right and to the left a 2nd bedroom/dining area/study with bespoke shelving, an air conditioning unit and electro-magnetic doors that lead onto the private, patio garden with a BBQ area.