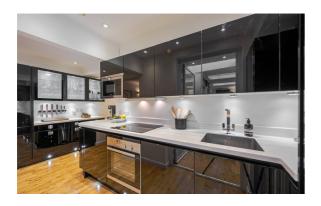

## WARWICK WAY, UK, SW1V

£675,000 LEASEHOLD

A large and bright garden flat conveniently located in the heart of Pimlico on Warwick Way, SW1V. As you enter through your own front door, the accomodation offers a good sized double bedroom with inbuilt storage, plenty of floor space and a fireplace. A spacious, tiled bathroom with separate shower and rolltop bath. To the rear of the property is stylish and well equipped kitchen with all white goods including dishwasher, plenty of work top space and ample storage. Leading on from the kitchen is a and bright living area to the right and to the left a 2nd bedroom/dining area/study with bespoke shelving, an air conditioning unit and electro-magnetic doors that lead onto the private, patio garden with a BBQ area.