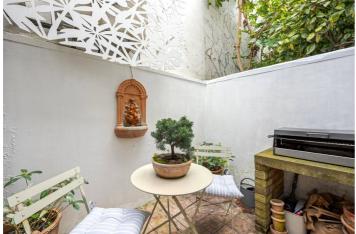

## WARWICK WAY, UK, SW1V

£675,000 LEASEHOLD

A large and bright garden flat conveniently located in the heart of Pimlico on Warwick Way, SW1V. As you enter through your own front door, the accomodation offers a good sized double bedroom with inbuilt storage, plenty of floor space and a fireplace. A spacious, tiled bathroom with separate shower and rolltop bath. To the rear of the property is stylish and well equipped kitchen with all white goods including dishwasher, plenty of work top space and ample storage. Leading on from the kitchen is a and bright living area to the right and to the left a 2nd bedroom/dining area/study with bespoke shelving, an air conditioning unit and electro-magnetic doors that lead onto the private, patio garden with a BBQ area.