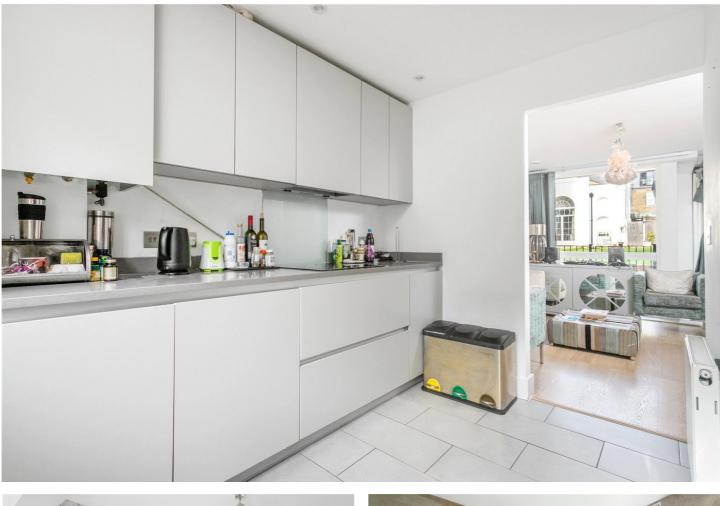

#### **DESCRIPTION:**

This rarely available five-bedroom, three-bathroom townhouse is nestled on Mildenhall Road, E5, boasting approximately 1,311 sq ft of living space. The ground floor sets the tone for luxurious living with a fully fitted kitchen, a convenient guest WC, and a generously sized reception room that seamlessly extends onto a private garden terrace. Beyond the terrace lies a shared communal garden. Further enhancing the appeal are additional private gardens to the rear of the communal grounds. Ascending to the first floor, two spacious double bedrooms await, one of which enjoys the added convenience of an en-suite shower room. Accompanying these is a three-piece suite family bathroom. The second floor presents three additional bedrooms, including the master bedroom, which also benefits from an en-suite shower room.