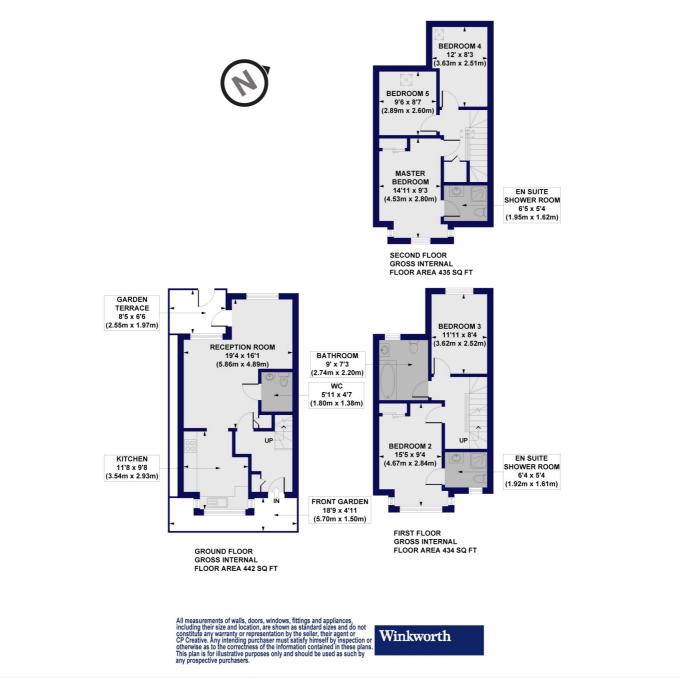

#### Mildenhall Road, E5 Approx. Gross Internal Floor Area 1311 sq. ft / 121.83 sq. m

This floorplan is for illustration purposes only and is not to scale. The position and size of doors, windows, appliances and other features are approximate.