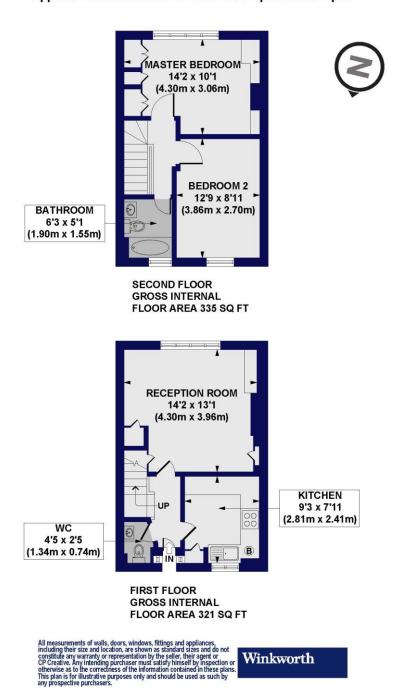

## Baker House, Melgund Road, N5 Approx. Gross Internal Floor Area 656 sq. ft / 60.93 sq. m

This floorplan is for illustration purposes only and is not to scale. The position and size of doors, windows, appliances and other features are approximate.