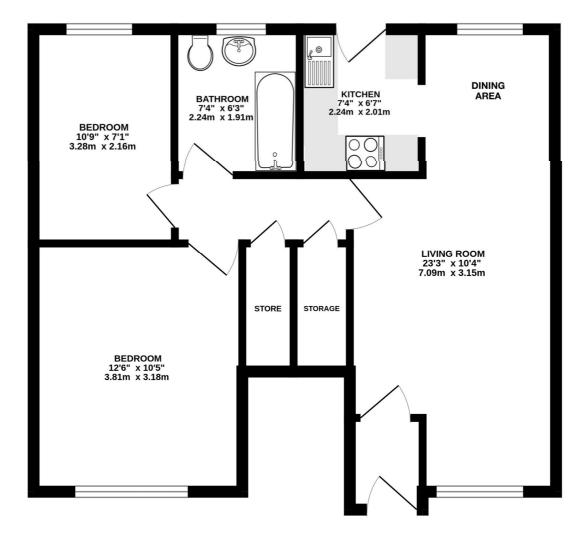

## **ACCOMMODATION**

**Living/Room** - 23'3" x 10'4" max (7.09m x 3.15m max)

**Kitchen** - 7'4" x 6'7" max (2.24m x 2m max)

**Bedroom** - 12'6" x 10'5" max (3.8m x 3.18m max)

**Bedroom** - 10'9" x 7'1" max (3.28m x 2.16m max)

**Bathroom** - 7'4" x 6'3" max (2.24m x 1.9m max)

**GROUND FLOOR FLAT** 

# York Road, Sutton SM2 6HB INTERNAL FLOOR AREA (APPROX.) 590 sq ft/ 54.8 sq m

Whilst every attempt has been made to ensure the accuracy of this floor plan, measurement of doors, windows, rooms and any other items are approximate and no responsibility is taken for any error, omission or mis-statement. Made with Metropix © 2024.

This floorplan is for illustration purposes only and is not to scale. The position and size of doors, windows, appliances and other features are approximate.