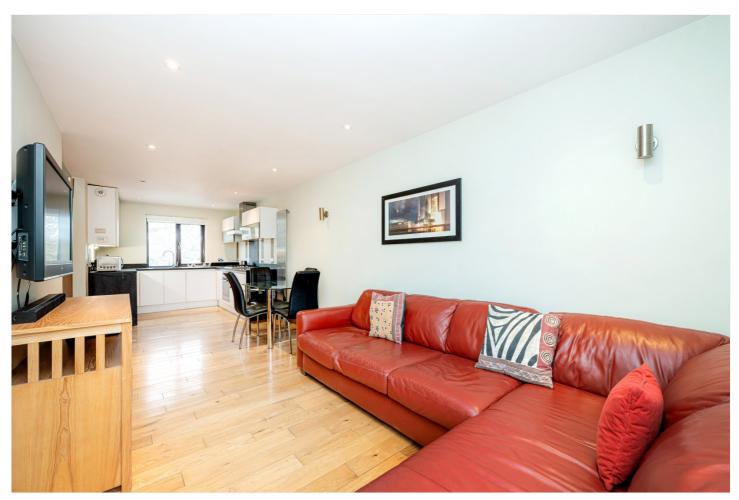

#### **DESCRIPTION:**

This bright purpose-built maisonette presented throughout in a modern style offers space, location and value for money. Situated on the first floor of this secure purpose-built development, the property offers a bright and functional space. Comprising of a large reception room, high quality fully fitted open plan kitchen (complete with Bosch appliance) and a good-sized bedroom and wet room style bathroom.

#### AT A GLANCE

- First floor Maisonette
- Abundance of Natural Light
- One Double Bedroom
- Wet Room Style Bathroom
- High Ceilings
- Use of Non-Demised Loft
- State of the Art Kitchen
- Natural Stone Staircase
- Wooden Floors Throughout
- EPC Rating C