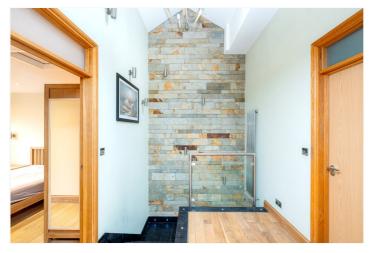

#### AT A GLANCE

- First floor Maisonette
- Abundance of Natural Light
- One Double Bedroom
- Wet Room Style Bathroom
- High Ceilings
- Use of Non-Demised Loft
- State of the Art Kitchen
- Natural Stone Staircase
- Wooden Floors Throughout
- EPC Rating C