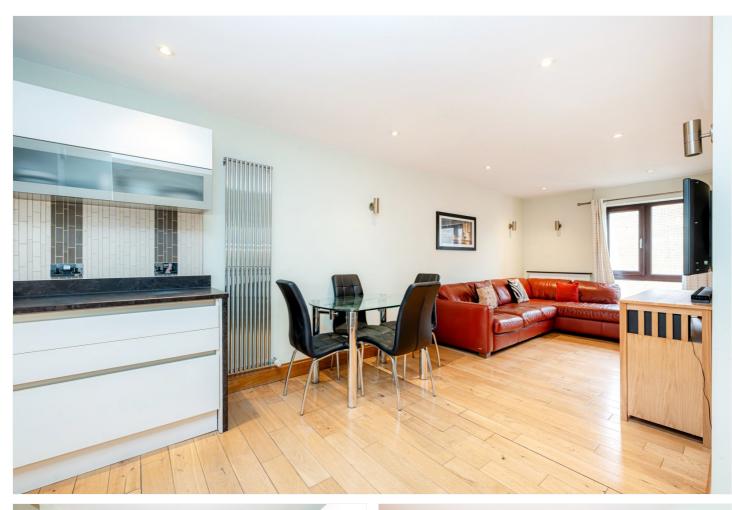

#### **DESCRIPTION:**

This bright purpose-built maisonette presented throughout in a modern style offers space, location and value for money. Situated on the first floor of this secure purpose-built development, the property offers a bright and functional space. Comprising of a large reception room, high quality fully fitted open plan kitchen (complete with Bosch appliance) and a good-sized bedroom and wet room style bathroom.

#### AT A GLANCE

- First floor Maisonette
- Abundance of Natural Light
- One Double Bedroom
- Wet Room Style Bathroom
- High Ceilings
- Use of Non-Demised Loft
- State of the Art Kitchen
- Natural Stone Staircase
- Wooden Floors Throughout
- EPC Rating C