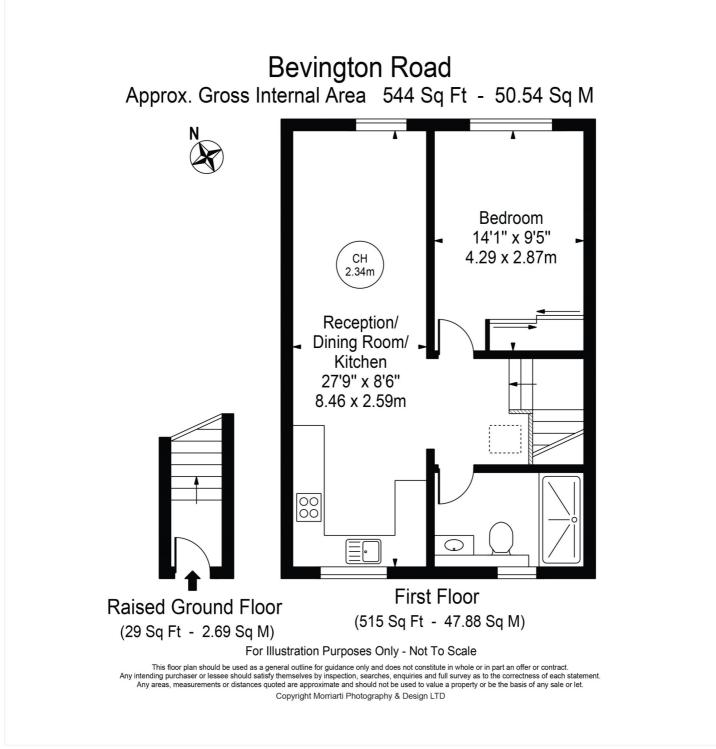

This floorplan is for illustration purposes only and is not to scale. The position and size of doors, windows, appliances and other features are approximate.

Tenure: Leasehold Term: 85 year and 5 months Service Charge: £973.24 per annum Ground Rent: £ 10 Annually Council Tax Band: Band C Where no figures are shown, we have been unable to ascertain the information. All figures that are shown were correct at the time of printing.