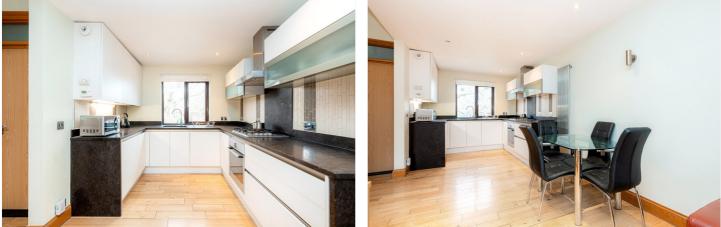

#### **DESCRIPTION:**

This bright purpose-built maisonette presented throughout in a modern style offers space, location and value for money. Situated on the first floor of this secure purpose-built development, the property offers a bright and functional space. Comprising of a large reception room, high quality fully fitted open plan kitchen (complete with Bosch appliance) and a good-sized bedroom and wet room style bathroom.

#### AT A GLANCE

- First floor Maisonette
- Abundance of Natural Light
- One Double Bedroom
- Wet Room Style Bathroom
- High Ceilings
- Use of Non-Demised Loft
- State of the Art Kitchen
- Natural Stone Staircase
- Wooden Floors Throughout
- EPC Rating C