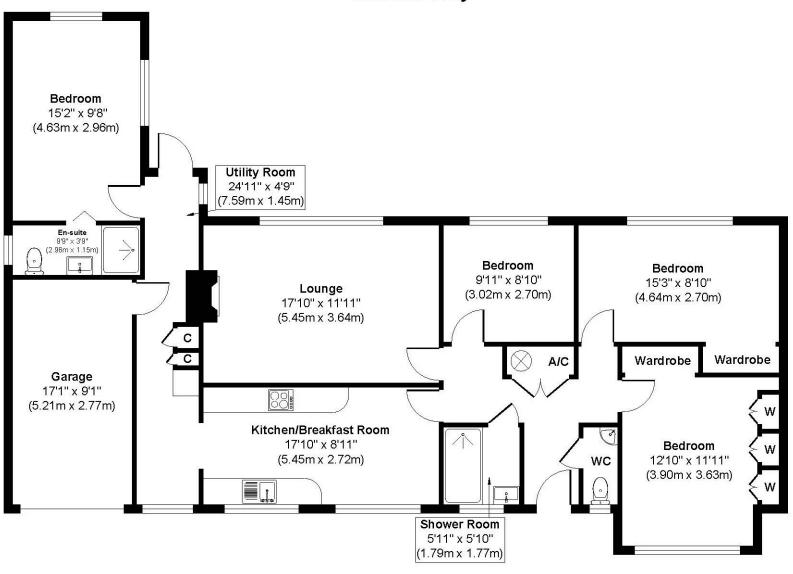

## **Martins Way**

Approx. Gross Internal Floor Area 1431 sq. ft / 132.94 sq. m Illustration for identification purposes only, measurements approximate and not to scale.