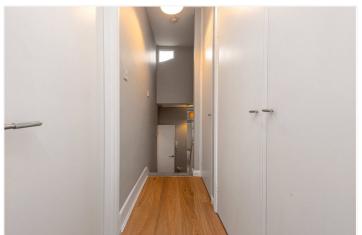

Additional features include built in storage in the corridor and a storage room, hardwood flooring in the bedroom and reception and carpet on the stairs.