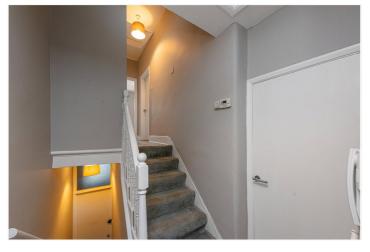

Additional features include built in storage in the corridor and a storage room, hardwood flooring in the bedroom and reception and carpet on the stairs.