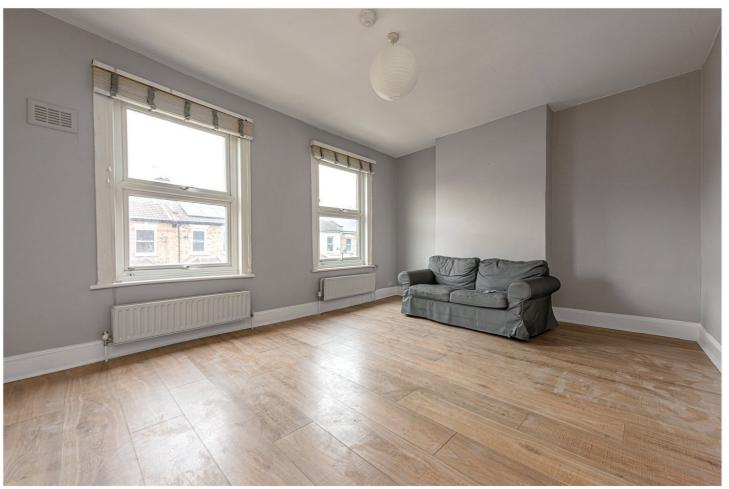

## **DESCRIPTION:**

Winkworth are delighted to offer this newly decorated first floor apartment to the market following a redecoration throughout.

Comprises of a spacious reception room flooded with natural light, a large eat-in kitchen diner with ample storage space, a fully tiled bathroom and to the rear a great size double bedroom.

Additional features include built in storage in the corridor and a storage room, hardwood flooring in the bedroom and reception and carpet on the stairs.