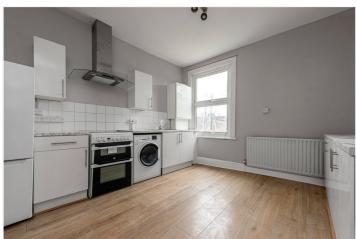

## **DESCRIPTION:**

Winkworth are delighted to offer this newly decorated first floor apartment to the market following a redecoration throughout.

Comprises of a spacious reception room flooded with natural light, a large eat-in kitchen diner with ample storage space, a fully tiled bathroom and to the rear a great size double bedroom.