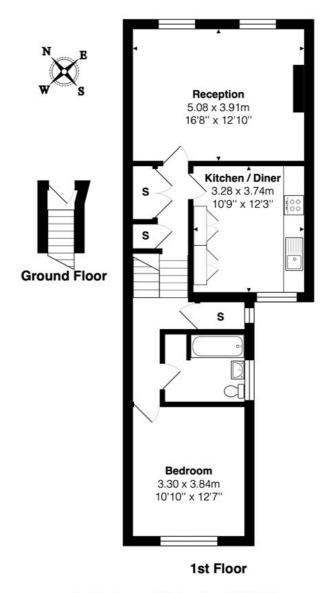

## Part Furnished

- Double Bedframe & Mattress
- Double Wardrobe
- Two-Seater Sofa

Council Tax Band - B

Available Now.

Total Area: 65.1 m<sup>2</sup> ... 701 ft<sup>2</sup>

All measurements are approximate and for display purposes only

This floorplan is for illustration purposes only and is not to scale. The position and size of doors, windows, appliances and other features are approximate.

Deposit: 5 weeks rent

Holding Deposit: 1 weeks rent