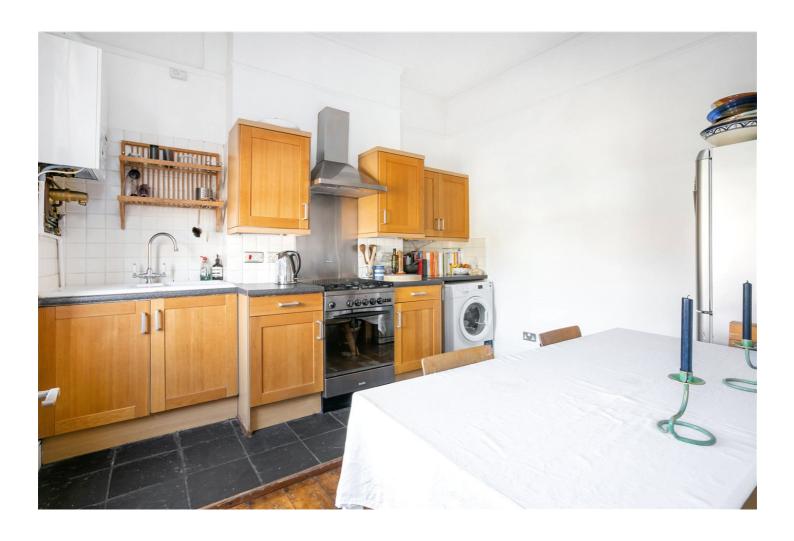

## **DESCRIPTION:**

A wonderful, two double bedroom period conversion set across the first floor of this handsome Victorian building in N4. Standing at 579 sqft, the property offers a wealth of charm, from original floorboards to incredibly bright sash windows with an abundance of natural light pouring from Brownswood Road. Accommodation comprises of a well propertied reception room while the separate kitchen leading off the reception room is large enough to include a dining table and ample storage/worktop space. Both bedrooms are genuine doubles and are positioned on split levels. The property is completed with a modern family bathroom and is offered to the market on a chain free basis.