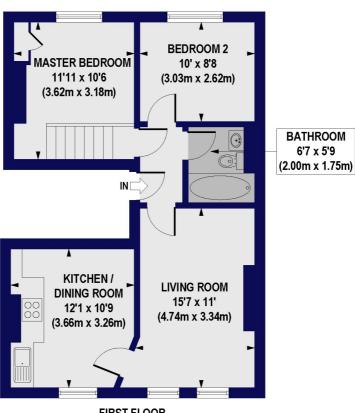

## Finsbury Park Road, N4 Approx. Gross Internal Floor Area 579 sq. ft / 53.81 sq. m

**FIRST FLOOR** 

Winkworth

This floorplan is for illustration purposes only and is not to scale. The position and size of doors, windows, appliances and other features are approximate.