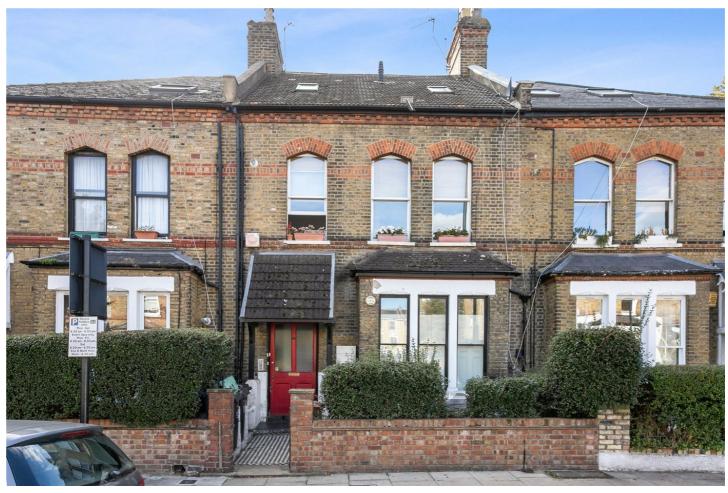

FIRST FLOOR, FINSBURY PARK ROAD, LONDON, N4 £550,000 SHARE OF FREEHOLD

## **DESCRIPTION:**

A wonderful, two double bedroom period conversion set across the first floor of this handsome Victorian building in N4. Standing at 579 sqft, the property offers a wealth of charm, from original floorboards to incredibly bright sash windows with an abundance of natural light pouring from Brownswood Road. Accommodation comprises of a well propertied reception room while the separate kitchen leading off the reception room is large enough to include a dining table and ample storage/worktop space. Both bedrooms are genuine doubles and are positioned on split levels. The property is completed with a modern family bathroom and is offered to the market on a chain free basis.

Finsbury Park Road is a peaceful, treelined, no though road and is perfectly located for a selection of fantastic transport links as well as local shops. The village atmosphere at Highbury Barn and Mountgrove Road are just a short distance away along with numerous independent shops, cafes and restaurants. The green open spaces of both Clissold and Finsbury Park are both just moments from the property. It is also a very short distance from two fantastic schools, one of which has been rated outstanding at Ofsted. An array of transport links offers effortless access across London with Arsenal and Finsbury Park tube providing the closest underground links on the Piccadilly Line and Victoria Line. Numerous bus services located on Blackstock road offer routes to the City, West End and Angel and international transport is facilitated from St Pancras.