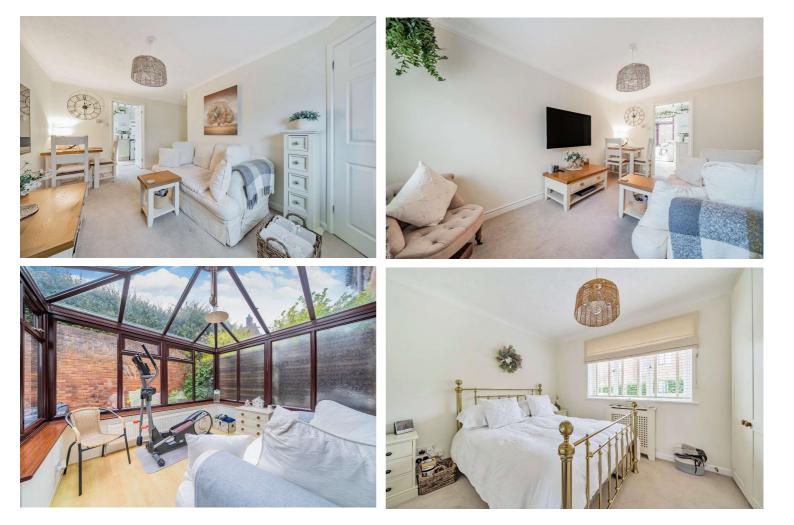

cosy living kitchen/breakfast room, which features an integrated oven centre, catering to both families and professionals alike. and four-ring gas hob. To the rear of the property, a centrally heated conservatory offers an additional space that's ideal for dining or relaxing.

On the first floor, both bedrooms are fitted with bespoke wardrobes, offering excellent storage solutions. The second bedroom benefits from lovely views stretching over rooftops **PLEASE NOTE**: towards the surrounding countryside, adding to its appeal. These bedrooms are served by a contemporary shower room, comprising a white suite with double shower base, and a heated towel rail for comfort.