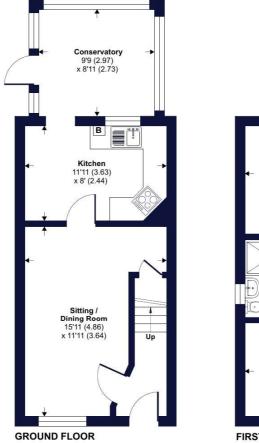

## Avranches Avenue, Crediton, EX17

Approximate Area = 679 sq ft / 63 sq m For identification only - Not to scale

Floor plan produced in accordance with RICS Property Measurement 2nd Edition, Incorporating International Property Measurement Standards (IPMS2 Residential). ©nichecom 2024. Produced for Winkworth. REF: 1203339