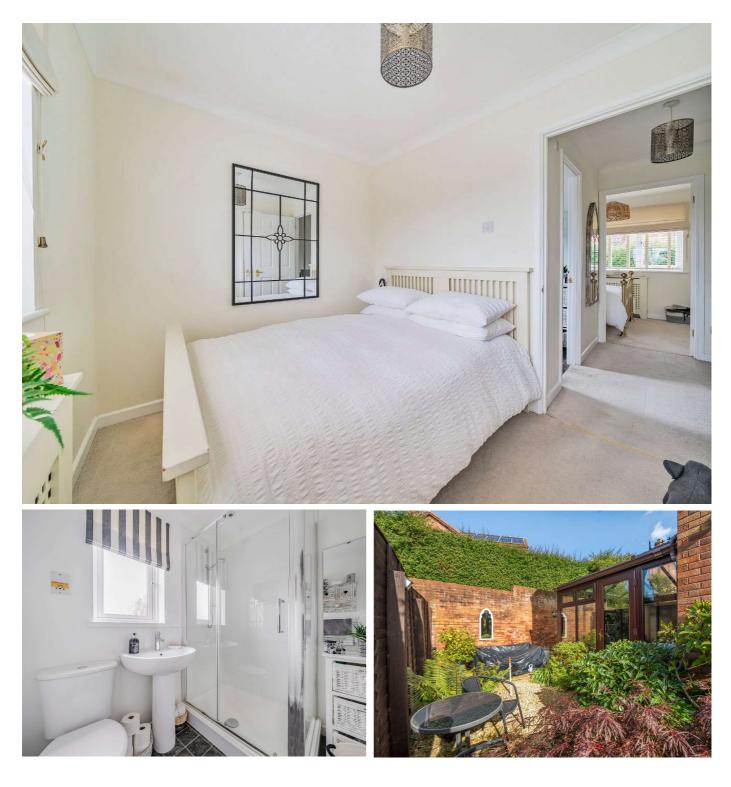

On the first floor, both bedrooms are fitted with bespoke wardrobes, offering excellent storage solutions. The second bedroom benefits from lovely views stretching over rooftops **PLEASE NOTE**: towards the surrounding countryside, adding to its appeal. These bedrooms are served by a contemporary shower room, comprising a white suite with double shower base, and a heated towel rail for comfort.

Externally, a large driveway provides ample off-road parking for several vehicles. A neat lawned front garden sits adjacent, while gated access leads to the enclosed side and rear

This beautifully presented, semi-detached house is set in a gardens. A practical garden shed, complete with power, adds