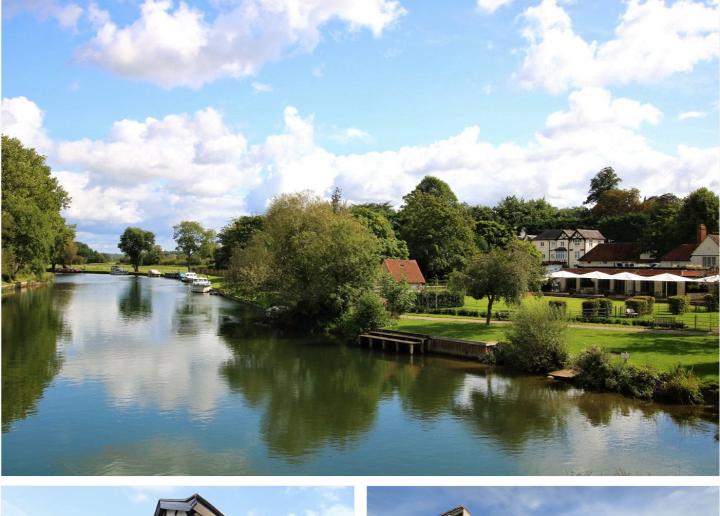

#### **DESCRIPTION:**

This two bedroom top floor apartment is situated in an idyllic Thames side setting. Whilst offering the tranquillity of a village location this property offers excellent transport links being just over three miles from Central Reading and two miles from Twyford, both with their direct links to London via the Elizabeth Line (Crossrail) linking Reading with Canary Wharf and the City of London. This immaculately presented apartment is one of just three, in this exclusive development enjoying a quiet position in the heart of Sonning and views over the River Thames. The property is set on the second floor and benefits from a contemporary finish throughout with two double bedrooms, the master with en ensuite and a further bathroom. There is an open plan reception room with dual aspect windows and a modern Poggenpohl kitchen with a range of integrated appliances. The apartment comes with a secure allocated parking space, offers access to a communal garden and has the option to purchase a mooring on the River Thames. This delightful apartment in this exceptional setting is for sale with no chain complications.