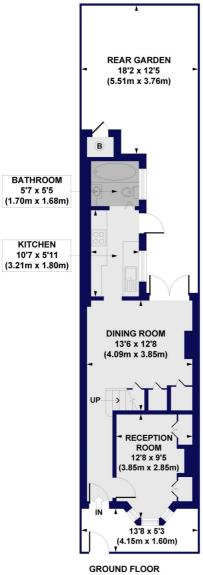

## Cumberland Road, N22 Approx. Gross Internal Floor Area 750 sq. ft / 69.73 sq. m

FIRST FLOOR GROSS INTERNAL FLOOR AREA 315 SQ FT

GROUND FLOOR GROSS INTERNAL FLOOR AREA 435 SQ FT

All measurements of walls, doors, windows, fittings and appliances, including their size and location, are shown as standard sizes and do not constitute any warranty or representation by the seller, their agent or CP Creative. Any intending purchaser must satisfy himself by inspection or otherwise as to the correctness of the information contained in these plans. This plan is for illustrative purposes only and should be used as such by any prospective purchasers.

Winkworth

This floorplan is for illustration purposes only and is not to scale. The position and size of doors, windows, appliances and other features are approximate.

Harringay | 020 8800 5151 | harringay@winkworth.co.uk