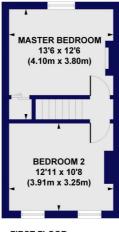

## Cumberland Road, N22 Approx. Gross Internal Floor Area 750 sq. ft / 69.73 sq. m

FIRST FLOOR GROSS INTERNAL FLOOR AREA 315 SQ FT

GROUND FLOOR GROSS INTERNAL FLOOR AREA 435 SQ FT

All measurements of walls, doors, windows, fittings and appliances, including their size and location, are shown as standard sizes and do not constitute any warranty or representation by the seller, their agent or CP Creative. Any intending purchaser must satisfy himself by inspection or otherwise as to the correctness of the information contained in these plans. This plan is for illustrative purposes only and should be used as such by any prospective purchasers.

Winkworth

This floorplan is for illustration purposes only and is not to scale. The position and size of doors, windows, appliances and other features are approximate.

Harringay | 020 8800 5151 | harringay@winkworth.co.uk