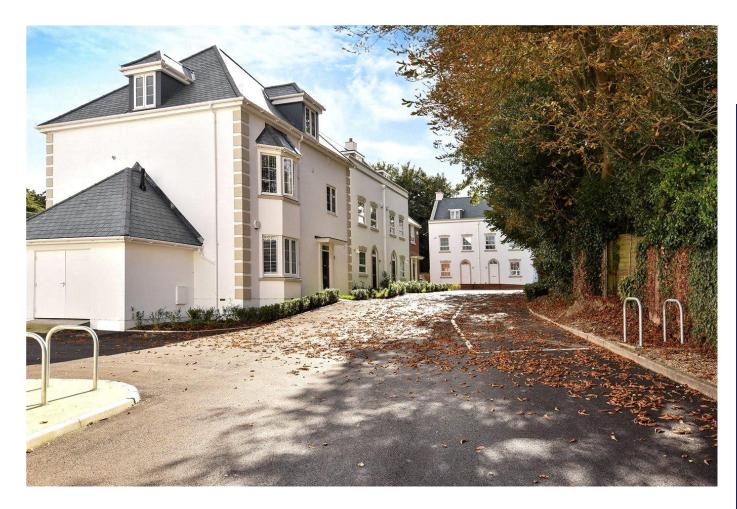

### Edison Place 18 Winchester Road Basingstoke RG21 8AB

#### Description

This stylish loft style second floor apartment has spacious accommodation throughout and is conveniently situated close to Basingstoke's town centre, within walking distance of the train station.

Both bedrooms are doubles, with fitted wardrobes in the largest. The shower room is stunning with a dual function shower, wc and hand basin.

Externally, there is one allocated parking space with one visitors parking permit on a first come, first served basis.