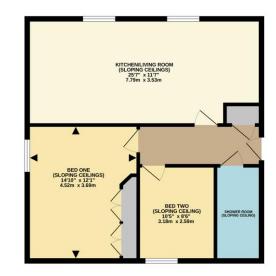

#### Accommodation

Entrance hall Kitchen/living room Two double bedrooms Shower room One allocated parking space Lease details as provided by the current owner: 125 years from 24<sup>th</sup> June 2016 Service charge £2,400 per annum and Ground rent £250 per annum