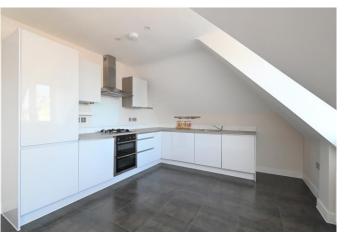

The open plan kitchen/living room is an attractive space with plenty of room to spread out. The kitchen has white, high gloss finish units with soft closing cupboards and drawers. Integrated appliances include a gas hob, electric oven and grill, dishwasher, fridge/freezer and washing machine.