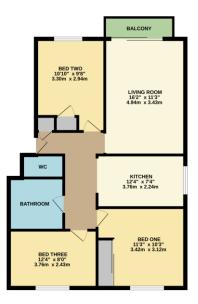

The accommodation is very flexible as all three bedrooms are doubles with the second and third bedrooms suitable for other uses such as dining or home working. The main reception room is the living room, with sliding patio doors out onto the balcony.

The kitchen is also a decent size and there is a useful breakfast bar built in to one corner. The bathroom has a white suite comprising a steel bath, hand wash basin and additional shower cubicle.

Externally, there is a garage with parking to the front of it.

#### **Accommodation**

- Three bedroom apartment
- Living room
- Kitchen
- Bathroom
- Balcony
- Garage
- Parking

All details are given in good faith and are believed to be correct at time of printing. Winkworth give no representation as to their accuracy and potential purchasers or tenants must satisfy themselves by inspection or otherwise as to their correctness. No employee of Winkworth has authority to make or give any representation or warranty in relation to this property.

TOTAL FLOOR AREA: 790 sq.ft. (73.4 sq.m.) approx. White every attempt his bose made to ensure the accuracy of the floorpism creatment him., ministratives of doors, without norms and any open them are supportained and or expenditify a takes fit any extro properties of the state of the state