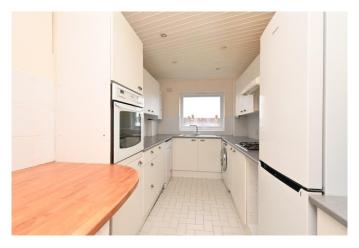

The kitchen is also a decent size and there is a useful breakfast bar built in to one corner. The bathroom has a white suite comprising a steel bath, hand wash basin and additional shower cubicle.

Externally, there is a garage with parking to the front of it.