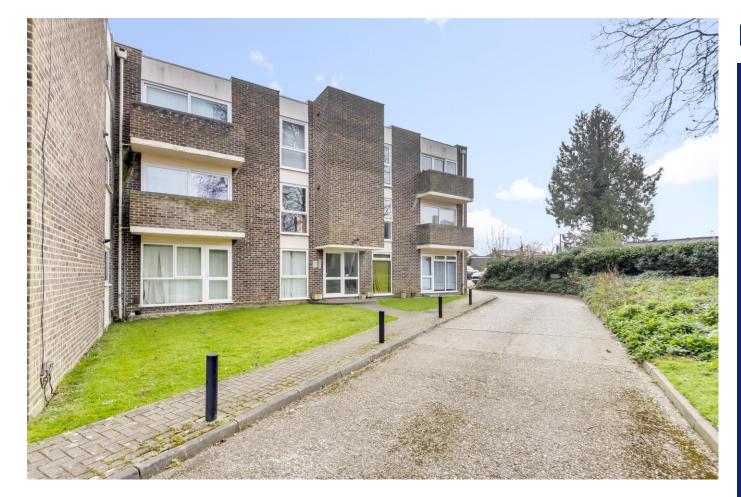

The property is set on the first floor and entrance to the block is secured with a door entry phone system. Once inside the apartment the hallway, which has wood parquet flooring, gives access to all the rooms.

The kitchen is also a decent size and there is a useful breakfast bar built in to one corner. The bathroom has a white suite comprising a steel bath, hand wash basin and additional shower cubicle.

Externally, there is a garage with parking to the front of it.