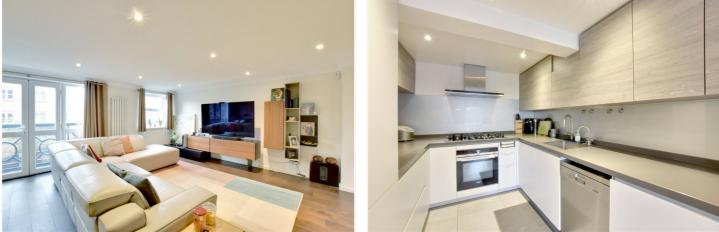

This end of terrace modern house is set over four floors and briefly comprises a lovely and bright reception on the ground floor which has access onto the rear garden. this room has a wonderful kitchen area with fitted white goods. Also on this floor is a converted garage now used as storage, and a utility room. The raised ground floor has a huge reception to the rear, and separate WC and a 13ft study with bespoke storage and desk unit. Upstairs there are three good sized double bedrooms. The fourth bedroom is currently used as a dressing room, but could easily be converted back if needed. There are ALSO three beautiful family bathrooms. Added benefits include a porters lodge on site and well kept communal grounds.

## AT A GLANCE

- outstanding family home
- three/four bedrooms
- fully refurbished
- circa 1960 sq ft
- four storey
- off street parking
- two large receptions
- large study and sep utility room
- beautiful kitchen
- three bathrooms