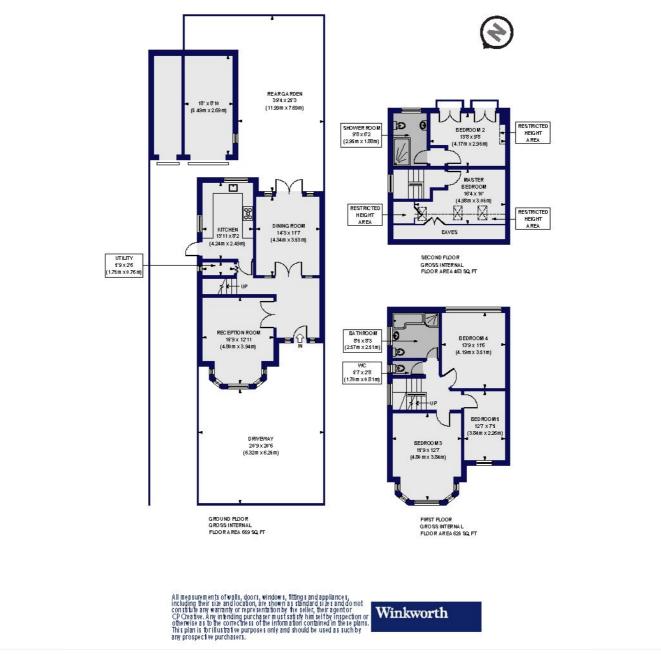

#### Oakdene Park, N3

Approx. Gross Internal Floor Area 2007 sq. ft / 186.50 sq. m (Including Restricted Height Area / Eaves & Out Building) Approx. Gross Internal Floor Area 1640 sq. ft / 152.40 sq. m (Excluding Restricted Height Area / Eaves & Out Building)

This floorplan is for illustration purposes only and is not to scale. The position and size of doors, windows, appliances and other features are approximate.

Tenure: Freehold

Council Tax Band: F